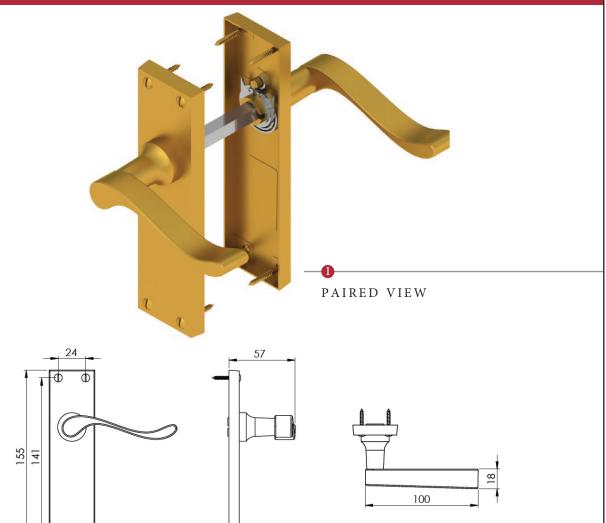

## BEDFORD LEVER LATCH HANDLE

This latch handle is suitable for use with most U.K. tubular latches. For a new door installation we would recommend using our York standard tubular latch from the list below.