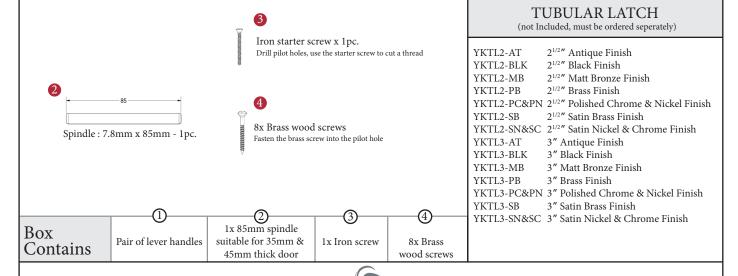

## BEDFORD LEVER LATCH HANDLE

This latch handle is suitable for use with most U.K. tubular latches. For a new door installation we would recommend using our York standard tubular latch from the list below.