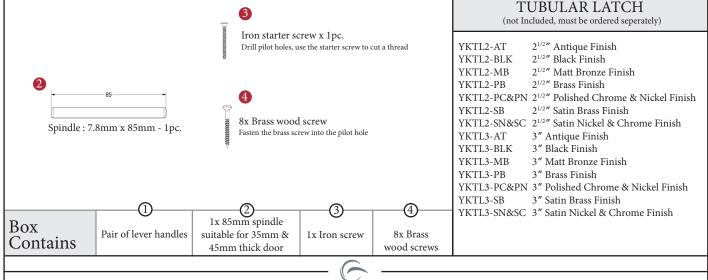

## BEDFORD SHORT LEVER LATCH HANDLE

This latch handle is suitable for use with most U.K. tubular latches. For a new door installation we would recommend using our York standard tubular latch from the list below.