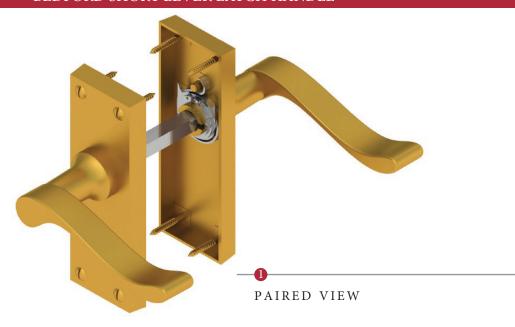

## BEDFORD SHORT LEVER LATCH HANDLE

This latch handle is suitable for use with most U.K. tubular latches. For a new door installation we would recommend using our York standard tubular latch from the list below.