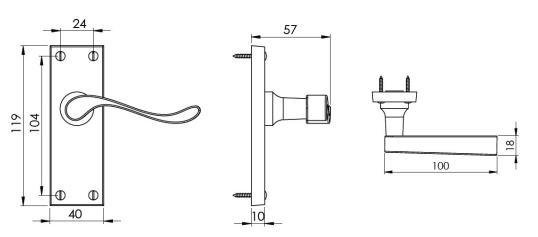

## BEDFORD SHORT LEVER LATCH HANDLE

This latch handle is suitable for use with most U.K. tubular latches. For a new door installation we would recommend using our York standard tubular latch from the list below.