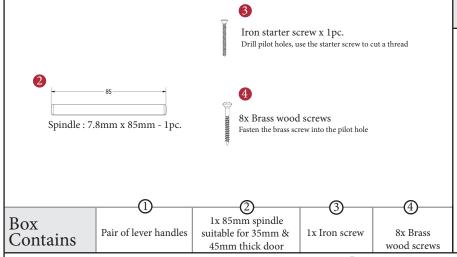

## EURO PROFILE SASHLOCKS

(not Included, must be ordered seperately)

YKCSLE27.CE 2.1/2" PVD Brass Finish YKCSLE28.CE 2.1/2" PSS

YKCSLE29.CE 2.1/2" SSS

YKCSLE37.CE 3" PVD Brass Finish

YKCSLE38.CE 3" PSS

YKCSLE39.CE 3" SSS