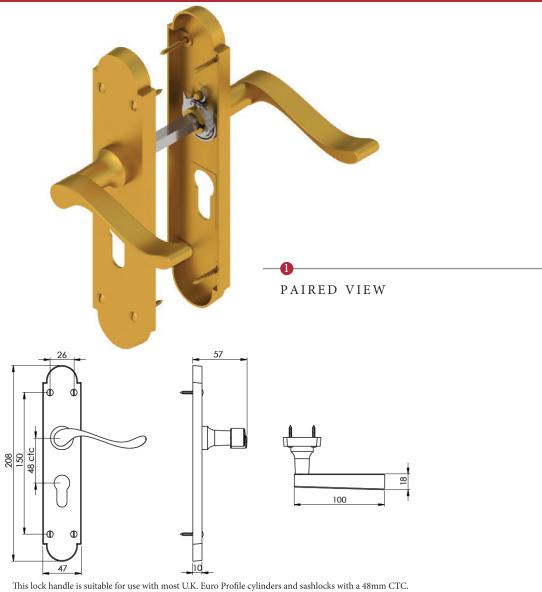

## SAVOY LONG EURO PROFILE LOCK HANDLE

This lock handle is suitable for use with most U.K. Euro Profile cylinders and sashlocks with a 48mm CTC.