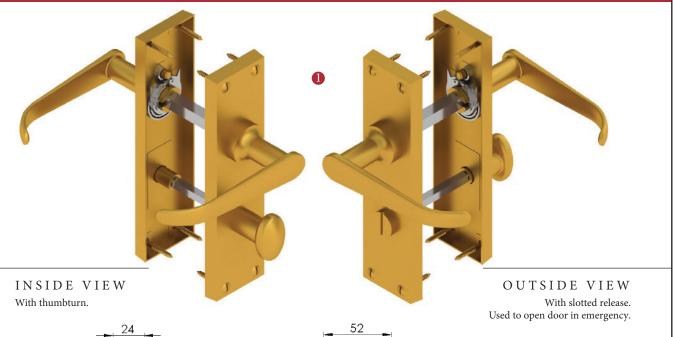

## WINDSOR BATHROOM/CLOAKROOM HANDLE WITH PRIVACY TURN

This bathroom handle is suitable for use with most U.K. bathroom locks with a 57mm CTC. For a new door installation we would recommend using our York bathroom locks from the list below.