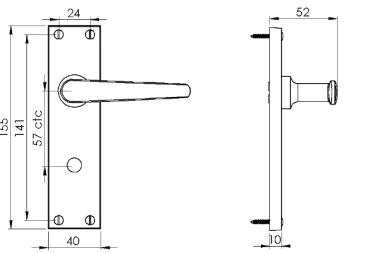

## WINDSOR BATHROOM/CLOAKROOM HANDLE WITH PRIVACY TURN

This bathroom handle is suitable for use with most U.K. bathroom locks with a 57mm CTC. For a new door installation we would recommend using our York bathroom locks from the list below.