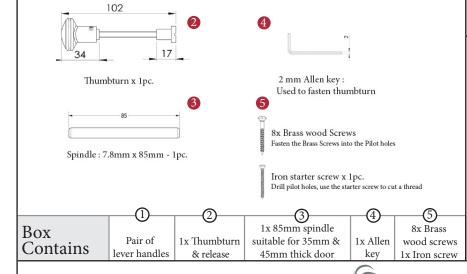

## WINDSOR BATHROOM/CLOAKROOM HANDLE WITH PRIVACY TURN

This bathroom handle is suitable for use with most U.K. bathroom locks with a 57mm CTC. For a new door installation we would recommend using our York bathroom locks from the list below.