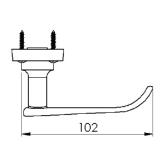

## WINDSOR BATHROOM/CLOAKROOM HANDLE WITH PRIVACY TURN

This bathroom handle is suitable for use with most U.K. bathroom locks with a 57mm CTC. For a new door installation we would recommend using our York bathroom locks from the list below.