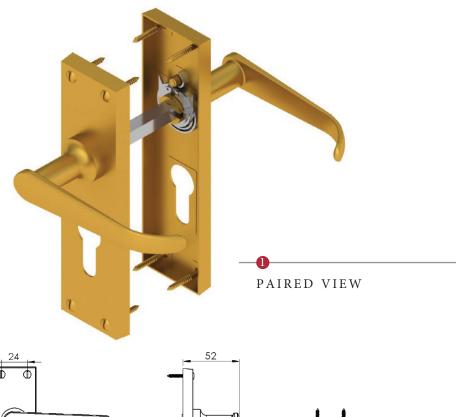

## WINDSOR EURO PROFILE LOCK HANDLE

This lock handle is suitable for use with most U.K. Euro Profile cylinders and sashlocks with a 48mm CTC.