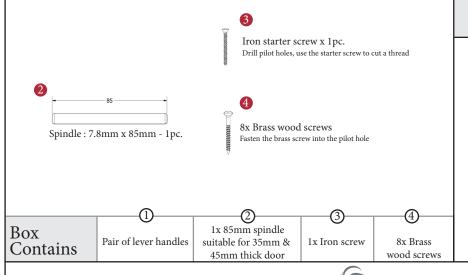

## WINDSOR EURO PROFILE LOCK HANDLE

This lock handle is suitable for use with most U.K. Euro Profile cylinders and sashlocks with a 48mm CTC.