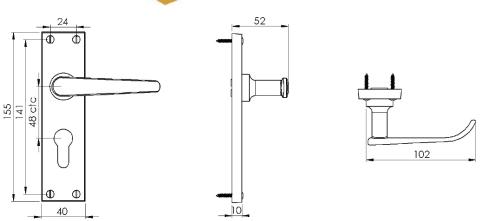

## WINDSOR EURO PROFILE LOCK HANDLE

This lock handle is suitable for use with most U.K. Euro Profile cylinders and sashlocks with a 48mm CTC.

Sizes shown are in mm and approximate. We reserve the right to amend where necessary and without any prior notice.