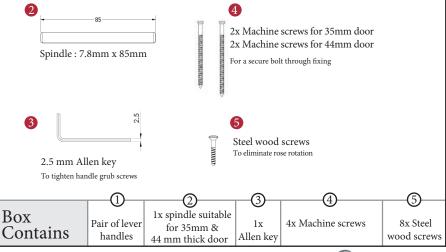

## ALGARVE LEVER ON ROSE

This latch handle is suitable for use with most U.K. tubular latches. For a new door installation we would recommend using our York standard tubular latch from the list below.

## M Marcus Ltd., Dudley

| Product Code | Material    |
|--------------|-------------|
| V7210        | Solid Brass |

Available in all Heritage Brass finishes.

Sizes shown are in mm and approximate. We reserve the right to amend where necessary and without any prior notice.