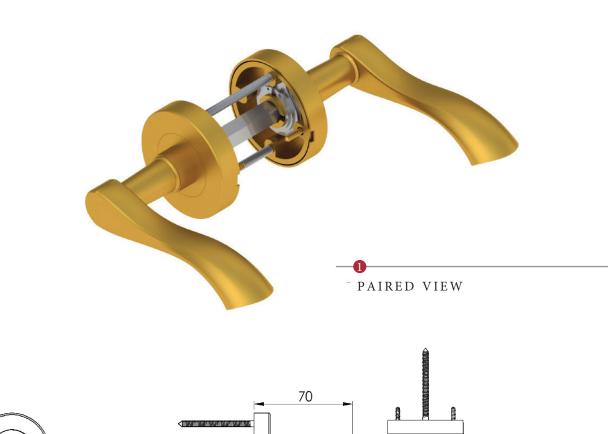

## ALGARVE LEVER ON ROSE

This latch handle is suitable for use with most U.K. tubular latches. For a new door installation we would recommend using our York standard tubular latch from the list below.

## M Marcus Ltd., Dudley

| Product Code | Material    |
|--------------|-------------|
| V7210        | Solid Brass |

Available in all Heritage Brass finishes.

Sizes shown are in mm and approximate. We reserve the right to amend where necessary and without any prior notice.