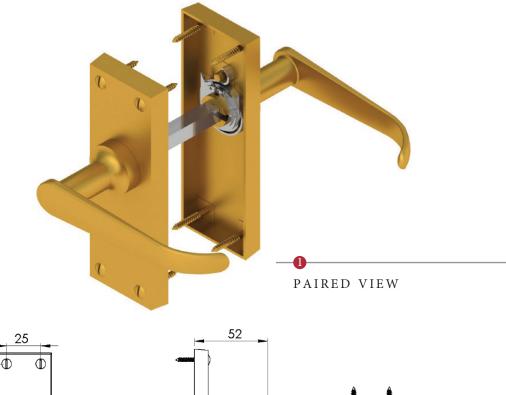

## WINDSOR SHORT LEVER LATCH HANDLE

This latch handle is suitable for use with most U.K. tubular latches. For a new door installation we would recommend using our York standard tubular latch from the list below.