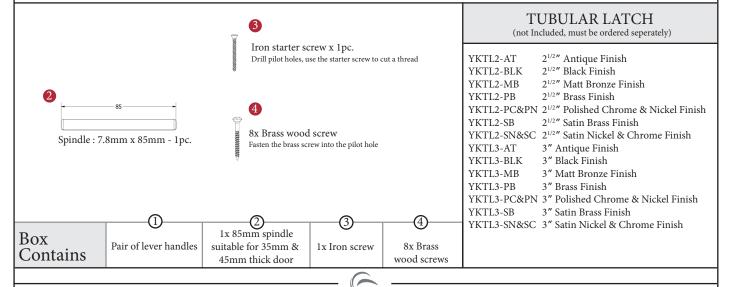

## WINDSOR SHORT LEVER LATCH HANDLE

This latch handle is suitable for use with most U.K. tubular latches. For a new door installation we would recommend using our York standard tubular latch from the list below.