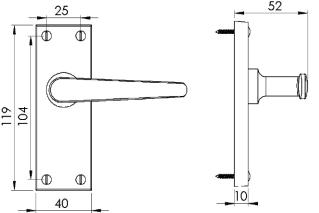

## WINDSOR SHORT LEVER LATCH HANDLE

This latch handle is suitable for use with most U.K. tubular latches. For a new door installation we would recommend using our York standard tubular latch from the list below.