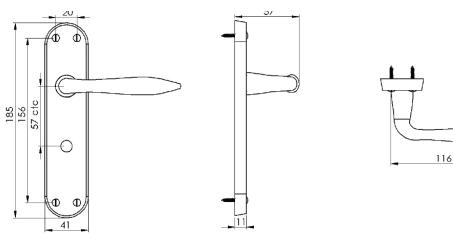

## SUTTON BATHROOM/CLOAKROOM HANDLE WITH PRIVACY TURN

This bathroom handle is suitable for use with most U.K. bathroom locks with a 57mm CTC. For a new door installation we would recommend using our York bathroom locks from the list below.

## M Marcus Ltd., Dudley

| , , , , , , , , , , , , , , , , , , , , |             |                                           |                                                                            |
|-----------------------------------------|-------------|-------------------------------------------|----------------------------------------------------------------------------|
| Product Code                            | Material    | Available in all Heritage Brass finishes. | Sizes shown are in mm and approximate. We reserve the right to amend where |
| V6058                                   | Solid Brass |                                           | necessary and without any prior notice.                                    |