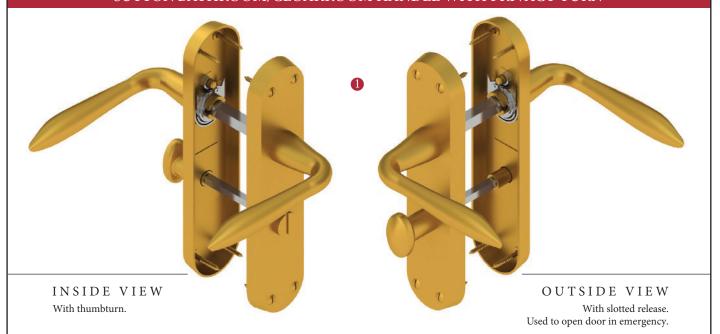

## SUTTON BATHROOM/CLOAKROOM HANDLE WITH PRIVACY TURN

This bathroom handle is suitable for use with most U.K. bathroom locks with a 57mm CTC. For a new door installation we would recommend using our York bathroom locks from the list below.