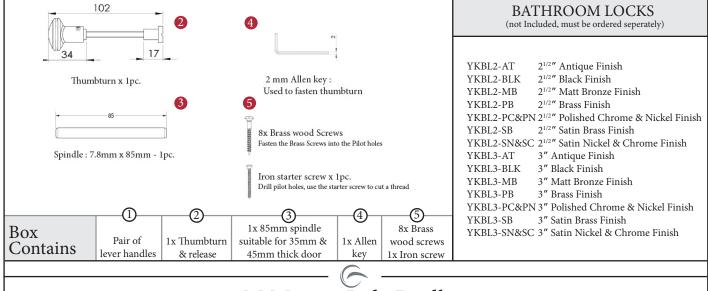

## SUTTON BATHROOM/CLOAKROOM HANDLE WITH PRIVACY TURN

This bathroom handle is suitable for use with most U.K. bathroom locks with a 57mm CTC. For a new door installation we would recommend using our York bathroom locks from the list below.