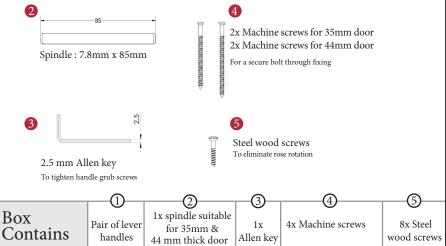

## GIO LEVER ON ROSE

This latch handle is suitable for use with most U.K. tubular latches. For a new door installation we would recommend using our York standard tubular latch from the list below.