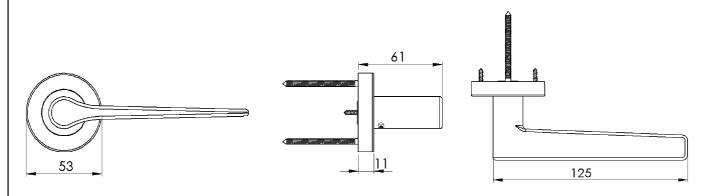

## GIO LEVER ON ROSE

This latch handle is suitable for use with most U.K. tubular latches. For a new door installation we would recommend using our York standard tubular latch from the list below.

## M Marcus Ltd., Dudley

| Product Code | Material    |
|--------------|-------------|
| V4189        | Solid Brass |

Available in all Heritage Brass finishes.

Sizes shown are in mm and approximate. We reserve the right to amend where necessary and without any prior notice.