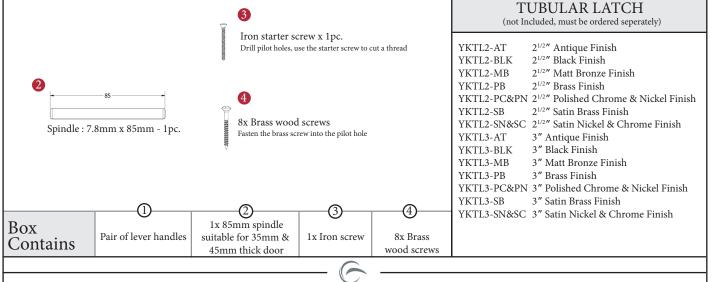

## SOPHIA LEVER LATCH HANDLE

This latch handle is suitable for use with most U.K. tubular latches. For a new door installation we would recommend using our York standard tubular latch from the list below.