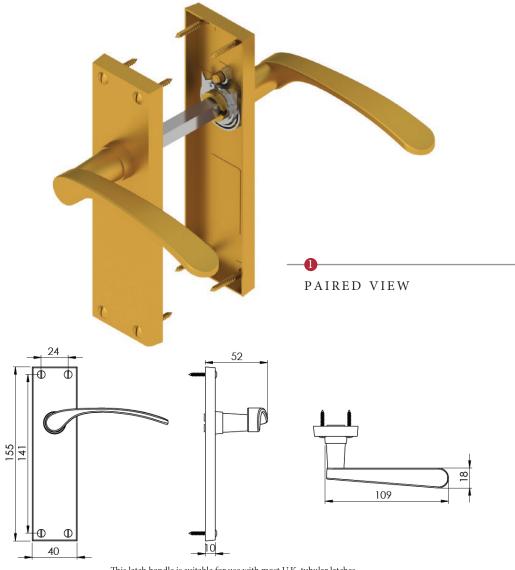

## SOPHIA LEVER LATCH HANDLE

This latch handle is suitable for use with most U.K. tubular latches. For a new door installation we would recommend using our York standard tubular latch from the list below.