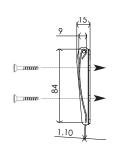

#### V4035 TURN & RELEASE

#### **FITTING**

- Insert the required length of spindle through the lock or deadbolt
- Holding the centre of the turn or release, lift off the outer ring, which reveals the screw fixing
- Take the slotted release button side, position on the outside of the door and push assembly onto the spindle end so the assembly is flush with the doors surface.
- Making sure that the assembly is central, and the spindle is horizontal, mark the screw hole positions, make a pilot hole, and fix into place with woodscrews.
- Repeat for the turn side on the inside of the door, make sure the spindle locates within the turn and test operation.
- On some installations you may need to shorten the spindle slightly by cutting with a hacksaw to allow the turn assembly to sit flush on the door.