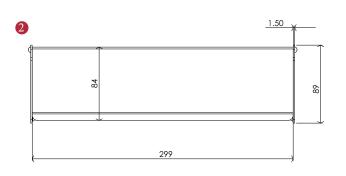

### V860 299 INTERIOR LETTERFLAP

Overview

Interior Letterflap illustrated

General Dimensions of Interior Letterflap Supplied with: 4x 12.5mm scew