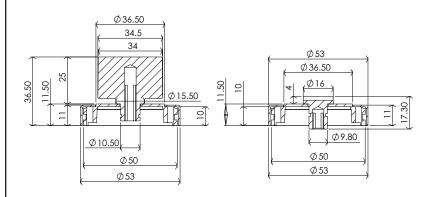

#### V4035 TURN & RELEASE

#### **FITTING**

- Insert the required length of spindle through the lock or deadbolt
- Holding the centre of the turn or release, lift off the outer ring, which reveals the screw fixing
- Take the slotted release button side, position on the outside of the door and push assembly onto the spindle end so the assembly is flush with the doors surface.
- Making sure that the assembly is central, and the spindle is horizontal, mark the screw hole positions, make a pilot hole, and fix into place with woodscrews.
- Repeat for the turn side on the inside of the door, make sure the spindle locates within the turn and test operation.
- On some installations you may need to shorten the spindle slightly by cutting with a hacksaw to allow the turn assembly to sit flush on the door.

### M Marcus Ltd., Dudley

| Product Code | Material    |
|--------------|-------------|
| V4035        | Solid Brass |

Available in all Heritage Brass finishes.

Sizes shown are in mm and approximate. We reserve the right to amend where necessary and without any prior notice.