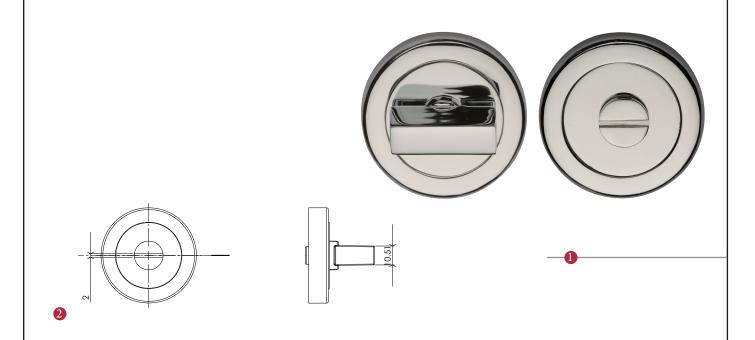

#### V4035 TURN & RELEASE

#### **FITTING**

- Insert the required length of spindle through the lock or deadbolt
- Holding the centre of the turn or release, lift off the outer ring, which reveals the screw fixing
- Take the slotted release button side, position on the outside of the door and push assembly onto the spindle end so the assembly is flush with the doors surface.
- Making sure that the assembly is central, and the spindle is horizontal, mark the screw hole positions, make a pilot hole, and fix into place with woodscrews.
- Repeat for the turn side on the inside of the door, make sure the spindle locates within the turn and test operation.
- On some installations you may need to shorten the spindle slightly by cutting with a hacksaw to allow the turn assembly to sit flush on the door.