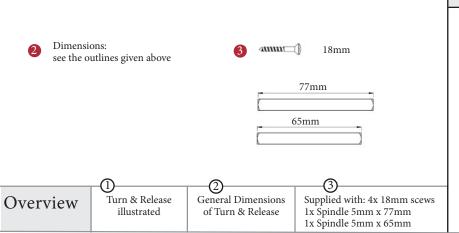

#### **FITTING**

- Dimensions: see the outlines given above
- 3 amm
- 12.5mm
- Position Letterflap over aperture in door to determine the optimum position for fixing.
- Having determined Letterflap position, mark out where screws will be affixed though the two [left-side/right-side] brackets (as illustrated above), and secure the first bracket in place, ensuring that the mounting nub is uppermost and facing inward (towards the apperture to be covered).
- 3 Slide the Letterflap onto the mounting nub of the now affixed bracket, and then slide the second bracket onto the other other end of the Letterflap, and now afix that bracket where you have previously marked to secure the Latterflap firmly in place. Test.

Overview

Interior Letterflap illustrated

General Dimensions of Interior Letterflap Supplied with: 4x 12.5mm scew