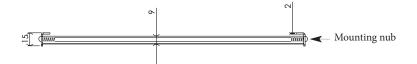

#### **FITTING**

- Dimensions: see the outlines given above
- 3 amm
- 12.5mm
- Position Letterflap over aperture in door to determine the optimum position for fixing.
- Having determined Letterflap position, mark out where screws will be affixed though the two [left-side/right-side] brackets (as illustrated above), and secure the first bracket in place, ensuring that the mounting nub is uppermost and facing inward (towards the apperture to be covered).
- 3 Slide the Letterflap onto the mounting nub of the now affixed bracket, and then slide the second bracket onto the other other end of the Letterflap, and now afix that bracket where you have previously marked to secure the Latterflap firmly in place. Test.

Overview

Interior Letterflap illustrated

General Dimensions of Interior Letterflap Supplied with: 4x 12.5mm scew