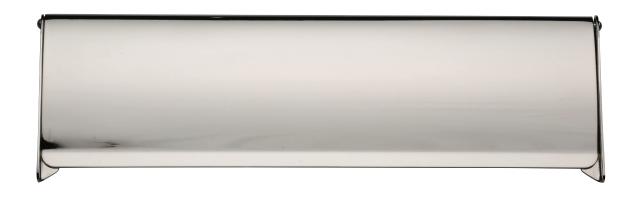

### V860 299 INTERIOR LETTERFLAP

#### **FITTING**

- Dimensions: see the outlines given above
- 3 amm
- 12.5mm
- Position Letterflap over aperture in door to determine the optimum position for fixing.
- Having determined Letterflap position, mark out where screws will be affixed though the two [left-side/right-side] brackets (as illustrated above), and secure the first bracket in place, ensuring that the mounting nub is uppermost and facing inward (towards the apperture to be covered).
- 3 Slide the Letterflap onto the mounting nub of the now affixed bracket, and then slide the second bracket onto the other other end of the Letterflap, and now afix that bracket where you have previously marked to secure the Latterflap firmly in place. Test.