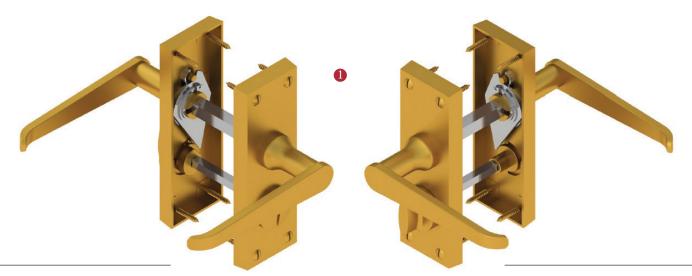

#### INSIDE VIEW

With thumbturn.

#### OUTSIDE VIEW

With slotted release. Used to open door in emergency.

This latch handle is suitable for use with most U.K. tubular latches. For a new door installation we would recommend using our York standard tubular latch from the list below.