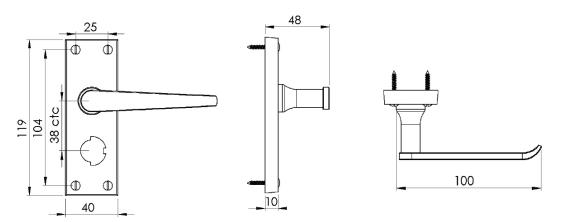

## M Marcus Ltd., Dudley

| Product Code | Material    |
|--------------|-------------|
| V3935        | Solid Brass |

Available in all Heritage Brass finishes.

Sizes shown are in mm and approximate. We reserve the right to amend where necessary and without any prior notice.