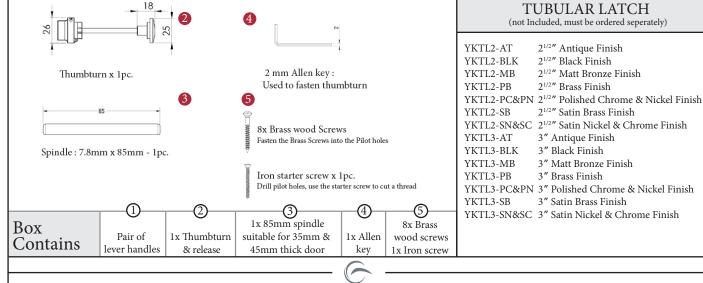

#### OUTSIDE VIEW

With slotted release. Used to open door in emergency.

This latch handle is suitable for use with most U.K. tubular latches. For a new door installation we would recommend using our York standard tubular latch from the list below.

## M Marcus Ltd., Dudley

| Product Code | Material    |
|--------------|-------------|
| V3935        | Solid Brass |

Available in all Heritage Brass finishes.

Sizes shown are in mm and approximate. We reserve the right to amend where necessary and without any prior notice.