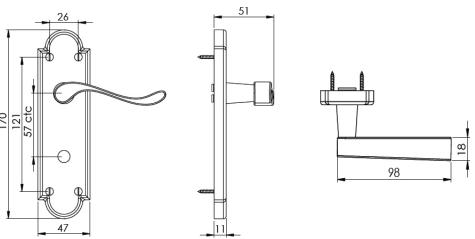

## MERIDIAN BATHROOM/CLOAKROOM HANDLE WITH PRIVACY TURN

This bathroom handle is suitable for use with most U.K. bathroom locks with a 57mm CTC. For a new door installation we would recommend using our York bathroom locks from the list below.