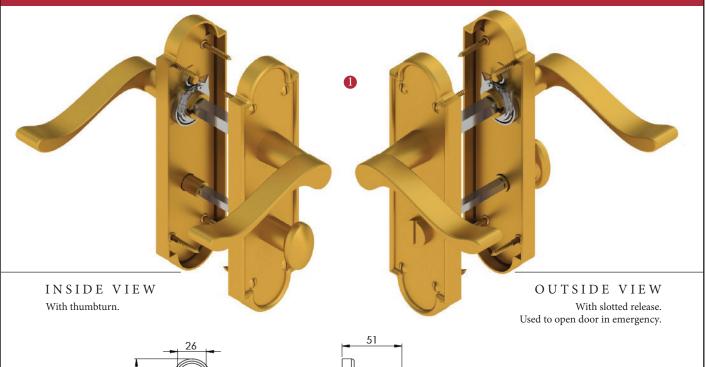

## MERIDIAN BATHROOM/CLOAKROOM HANDLE WITH PRIVACY TURN

This bathroom handle is suitable for use with most U.K. bathroom locks with a 57mm CTC. For a new door installation we would recommend using our York bathroom locks from the list below.