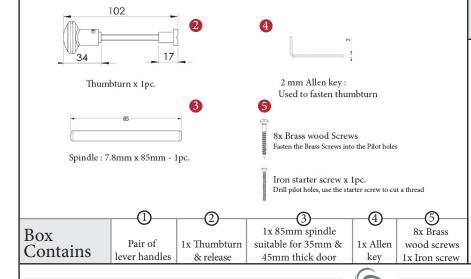

## MERIDIAN BATHROOM/CLOAKROOM HANDLE WITH PRIVACY TURN

This bathroom handle is suitable for use with most U.K. bathroom locks with a 57mm CTC. For a new door installation we would recommend using our York bathroom locks from the list below.