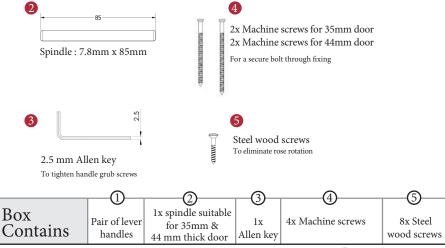

## M Marcus Ltd., Dudley

| Product Code | Material    |
|--------------|-------------|
| V3020        | Solid Brass |

Available in all Heritage Brass finishes.

Sizes shown are in mm and approximate. We reserve the right to amend where necessary and without any prior notice.