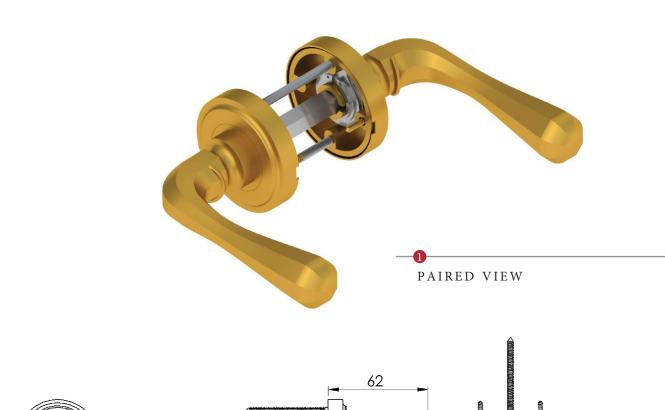

## CHARLBURY LEVER ON ROSE

This latch handle is suitable for use with most U.K. tubular latches. For a new door installation we would recommend using our York standard tubular latch from the list below.