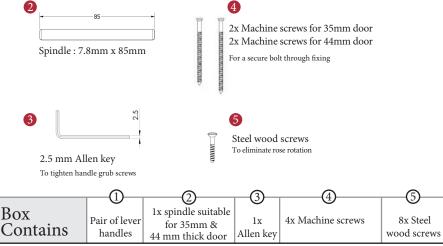

## M Marcus Ltd., Dudley

| Product Code | Material    |
|--------------|-------------|
| V3010        | Solid Brass |

Available in all Heritage Brass finishes.

Sizes shown are in mm and approximate. We reserve the right to amend where necessary and without any prior notice.