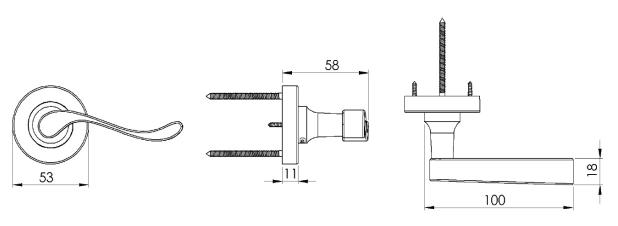

## BEDFORD LEVER ON ROSE

This latch handle is suitable for use with most U.K. tubular latches. For a new door installation we would recommend using our York standard tubular latch from the list below.

## M Marcus Ltd., Dudley

| Product Code | Material    |
|--------------|-------------|
| V3010        | Solid Brass |

Available in all Heritage Brass finishes.

Sizes shown are in mm and approximate. We reserve the right to amend where necessary and without any prior notice.