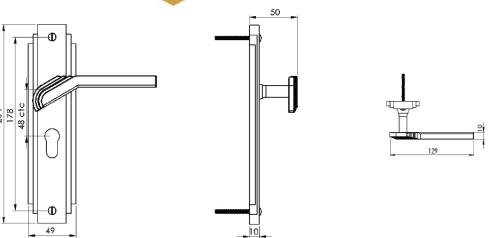

## architectural hardware TIFFANY EURO PROFILE LOCK HANDLE PAIRED VIEW

This lock handle is suitable for use with most U.K. Euro Profile cylinders and sashlocks with a 48mm CTC.

| M Marcus | Ltd., | Dudley |
|----------|-------|--------|
|          |       |        |

| Product Code | Material    | Available in all Heritage Brass finishes. | Sizes shown are in mm and approximate.  We reserve the right to amend where |
|--------------|-------------|-------------------------------------------|-----------------------------------------------------------------------------|
| TIF5248      | Solid Brass |                                           | necessary and without any prior notice.                                     |