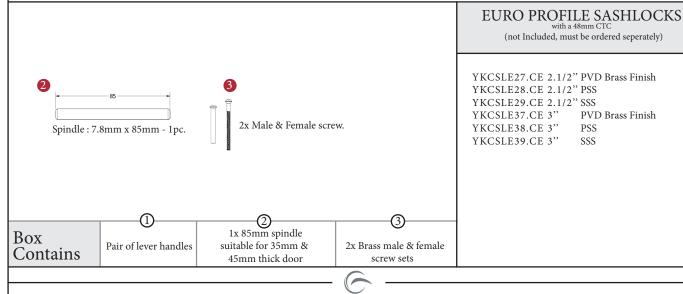

## architectural hardware TIFFANY EURO PROFILE LOCK HANDLE PAIRED VIEW

This lock handle is suitable for use with most U.K. Euro Profile cylinders and sashlocks with a 48mm CTC.

| M Marcus | Ltd., | Dudley |
|----------|-------|--------|
|          |       |        |

| Product Code | Material    | Available in all Heritage Brass finishes. | Sizes shown are in mm and approximate.  We reserve the right to amend where |
|--------------|-------------|-------------------------------------------|-----------------------------------------------------------------------------|
| TIF5248      | Solid Brass |                                           | necessary and without any prior notice.                                     |