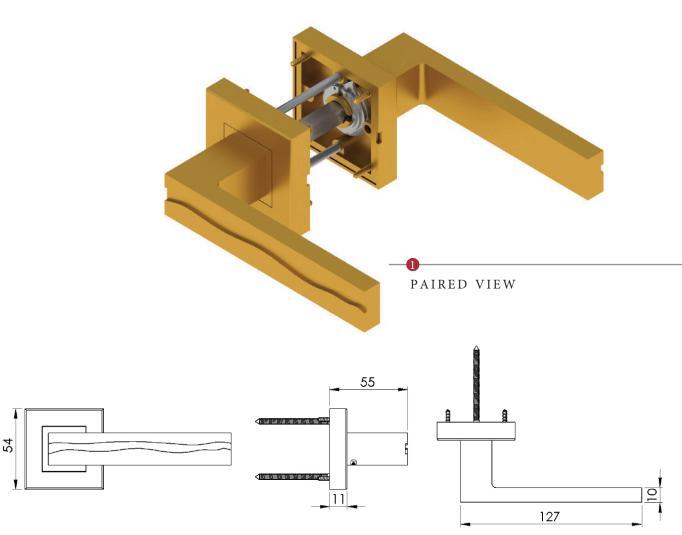

## M Marcus Ltd., Dudley

| Product Code | Material    |
|--------------|-------------|
| SQ5440       | Solid Brass |

Available in all Heritage Brass finishes.

Sizes shown are in mm and approximate. We reserve the right to amend where necessary and without any prior notice.