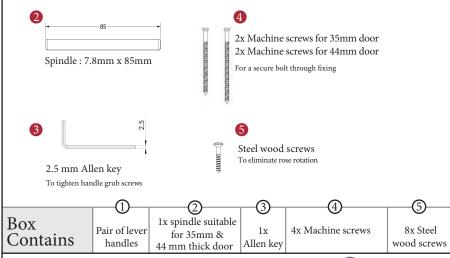

## M Marcus Ltd., Dudley

| Product Code | Material    |
|--------------|-------------|
| SQ5440       | Solid Brass |

Available in all Heritage Brass finishes.

Sizes shown are in mm and approximate. We reserve the right to amend where necessary and without any prior notice.