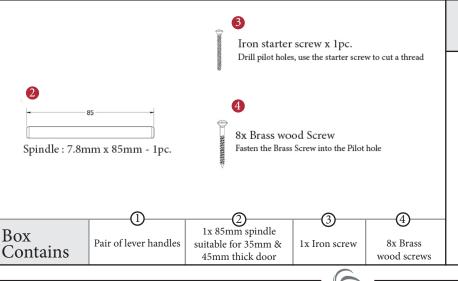

## M Marcus Itd

| IVI IVIaicus Ltu., Duuley |             |                                           |                                                                                                                    |
|---------------------------|-------------|-------------------------------------------|--------------------------------------------------------------------------------------------------------------------|
| Product Code              | Material    | Available in all Heritage Brass finishes. | Sizes shown are in mm and approximate. We reserve the right to amend where necessary and without any prior notice. |
| SAN1448                   | Solid Brass |                                           |                                                                                                                    |