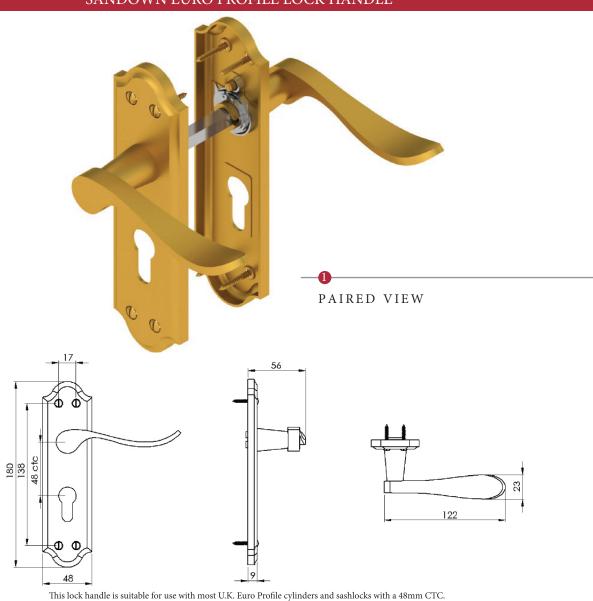

## SANDOWN EURO PROFILE LOCK HANDLE

## EURO PROFILE SASHLOCKS

(not Included, must be ordered seperately)

YKCSLE27.CE 2.1/2" PVD Brass Finish YKCSLE28.CE 2.1/2" PSS

YKCSLE29.CE 2.1/2" SSS

YKCSLE37.CE 3" PVD Brass Finish

YKCSLE38.CE 3" PSS

YKCSLE39.CE 3" SSS