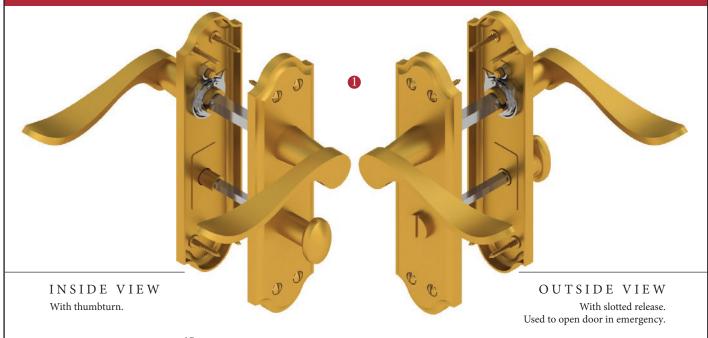

## SANDOWN BATHROOM/CLOAKROOM HANDLE WITH PRIVACY TURN

This bathroom handle is suitable for use with most U.K. bathroom locks with a 57mm CTC. For a new door installation we would recommend using our York bathroom locks from the list below.