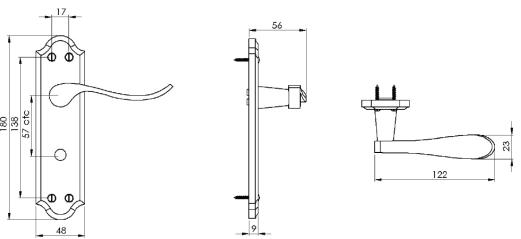

## SANDOWN BATHROOM/CLOAKROOM HANDLE WITH PRIVACY TURN

This bathroom handle is suitable for use with most U.K. bathroom locks with a 57mm CTC. For a new door installation we would recommend using our York bathroom locks from the list below.

## M Marcus Ltd., Dudley

| 171 Trialedo Biai, Badiey |             |                                           |                                                                             |
|---------------------------|-------------|-------------------------------------------|-----------------------------------------------------------------------------|
| Product Code              | Material    | Available in all Heritage Brass finishes. | Sizes shown are in mm and approximate.  We reserve the right to amend where |
| SAN1430                   | Solid Brass |                                           | necessary and without any prior notice.                                     |