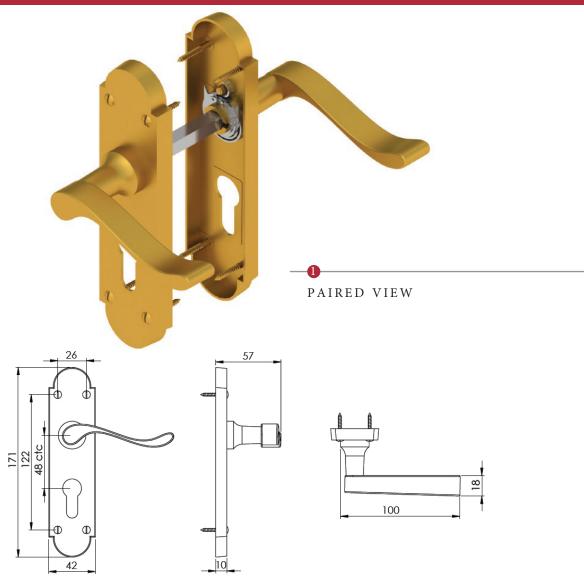

## SAVOY EURO PROFILE LOCK HANDLE

This lock handle is suitable for use with most U.K. Euro Profile cylinders and sashlocks with a 48mm CTC.

8x Brass wood Screw

Fasten the Brass Screw into the Pilot hole

Box

Contains

Spindle: 7.8mm x 85mm - 1pc.

Pair of lever handles

② 1x 85mm spindle suitable for 35mm & 45mm thick door

3 1x Iron screw

4 8x Brass wood screws

## M Marcus Ltd., Dudley

| Product Code | Material    |
|--------------|-------------|
| S607         | Solid Brass |

Available in all Heritage Brass finishes.

Sizes shown are in mm and approximate. We reserve the right to amend where necessary and without any prior notice.