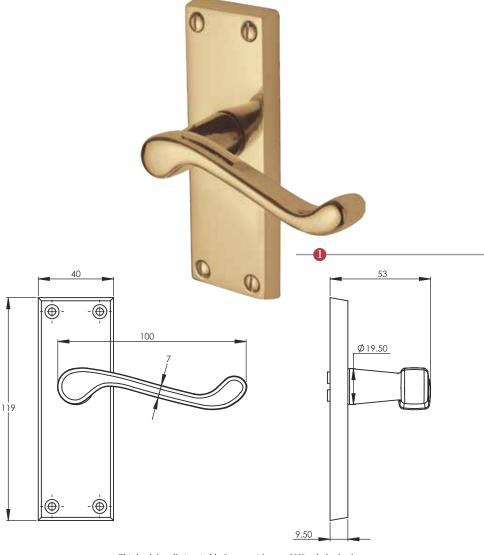

## MALVERN SHORT LEVER LATCH HANDLE

This latch handle is suitable for use with most U.K. tubular latches. For a new door installation we would recommend using our York standard tubular latch from the list below.

## M Marcus Ltd., Dudley

| Product Code | Material    | Sizes shown are in mm and approximate.<br>We reserve the right to amend where<br>necessary and without any prior notice. |
|--------------|-------------|--------------------------------------------------------------------------------------------------------------------------|
| PR610        | Solid Brass |                                                                                                                          |