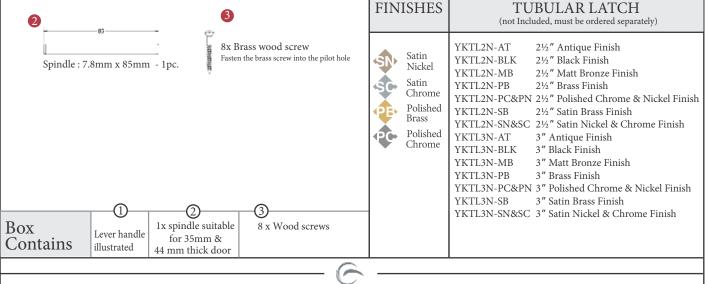

## MALVERN SHORT LEVER LATCH HANDLE

This latch handle is suitable for use with most U.K. tubular latches. For a new door installation we would recommend using our York standard tubular latch from the list below.

## M Marcus Ltd., Dudley

| Product Code | Material    | Sizes shown are in mm and approximate.<br>We reserve the right to amend where<br>necessary and without any prior notice. |
|--------------|-------------|--------------------------------------------------------------------------------------------------------------------------|
| PR610        | Solid Brass |                                                                                                                          |