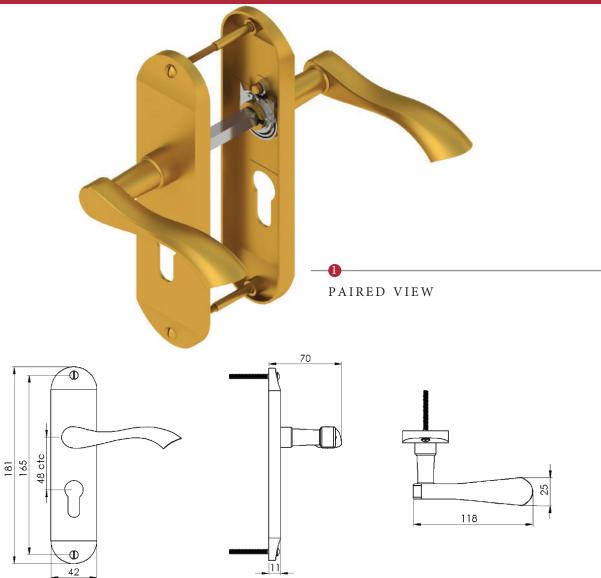

## ALGARVE EURO PROFILE LOCK HANDLE

This lock handle is suitable for use with most U.K. Euro Profile cylinders and sashlocks with a 48mm CTC.

## M Marcus Itd Dudley

Pair of lever handles

Box

Contains

1x 85mm spindle

suitable for 35mm &

45mm thick door

|  | wi wareds Etc., Dudiey |             |                                            |                                                                             |
|--|------------------------|-------------|--------------------------------------------|-----------------------------------------------------------------------------|
|  | Product Code           | Material    | Available in all Heritage Brass finishes.  | Sizes shown are in mm and approximate.  We reserve the right to amend where |
|  | MM925                  | Solid Brass | Tryanaote in an Heritage Diass lillisites. | necessary and without any prior notice.                                     |

2x Brass male & female

screw sets