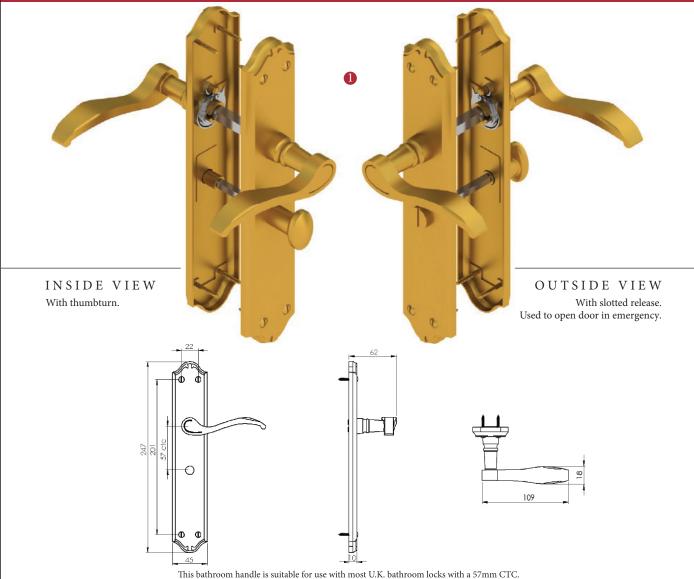

## VERONA LONG BATHROOM/CLOAKROOM HANDLE WITH PRIVACY TURN

This bathroom handle is suitable for use with most U.K. bathroom locks with a 57mm CTC. For a new door installation we would recommend using our York bathroom locks from the list below.