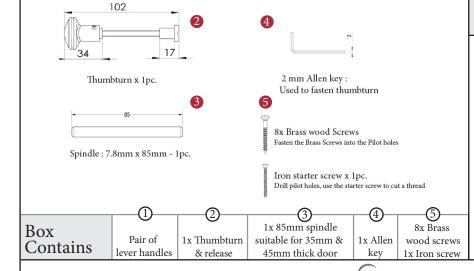

## M Marcus Ltd., Dudley

| Product Code | Material    | Available in all Heritage Brass finishes |
|--------------|-------------|------------------------------------------|
| MM828        | Solid Brass |                                          |