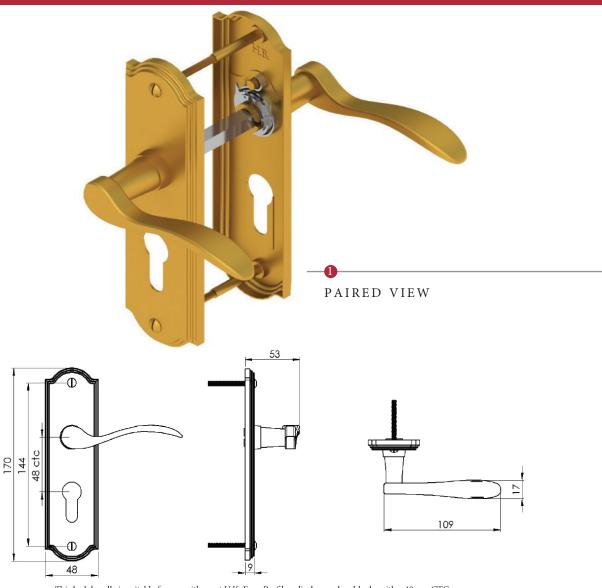

# architectural hardware

#### HOWARD EURO PROFILE LOCK HANDLE

This lock handle is suitable for use with most U.K. Euro Profile cylinders and sashlocks with a 48mm CTC.

Box

Contains

Pair of lever handles

Spindle: 7.8mm x 85mm - 1pc.

1x 85mm spindle suitable for 35mm & 45mm thick door

2x Male & Female screw.

2x Brass male & female screw sets

③

## M Marcus Ltd., Dudley

| Product Code | Material    |
|--------------|-------------|
| HOW1348      | Solid Brass |

Available in all Heritage Brass finishes.

Sizes shown are in mm and approximate. We reserve the right to amend where necessary and without any prior notice.