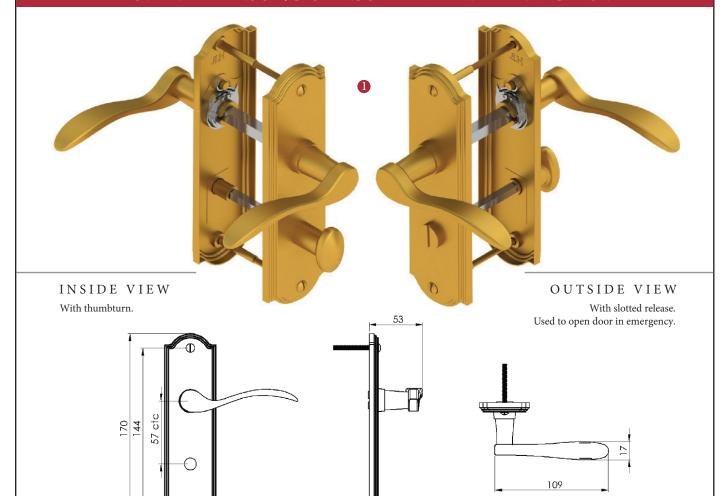

## architectural hardware-

This bathroom handle is suitable for use with most U.K. bathroom locks with a 57mm CTC. For a new door installation we would recommend using our York bathroom locks from the list below.