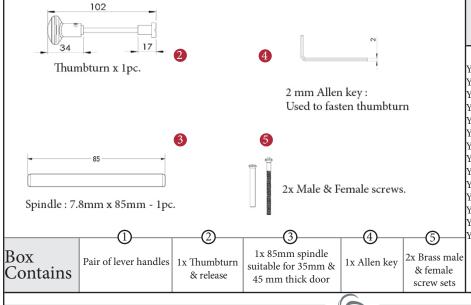

## architectural hardware-

This bathroom handle is suitable for use with most U.K. bathroom locks with a 57mm CTC. For a new door installation we would recommend using our York bathroom locks from the list below.