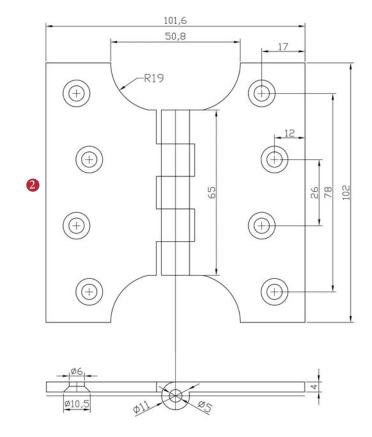

## **FINISHES** Polished Brass finish Polished Chrome finish Dimensions: ADMINISTRATION ... Screw Gauge: see the outlines given above No.10 x 1<sup>1</sup>/<sub>4</sub>' Antique Brass finish Satin Chrome finish Satin Nickel finish Matt Bronze finish Satin Brass finish 2 ③ Supplied with: Overview Door Chain General dimensions illustrated of Door Chain 16 x 32mm Steel Screws