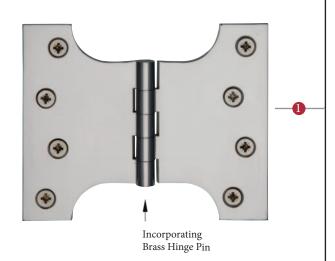

## HG99-385 Parliament Hinge [4" x 2" x 4"]

Product Code

HG99-385

Material

Solid Brass