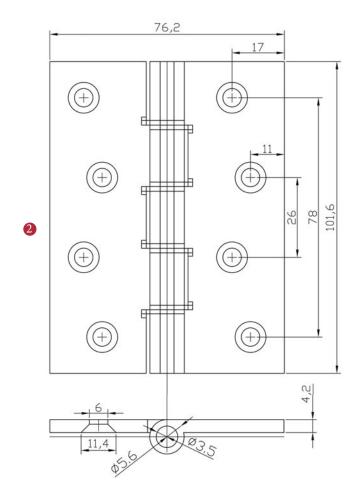

## HG99-355 Double Phosphor Washered [4" x 3"]

Product Code

HG99-355

Material

Solid Brass

Brass Hinge Pin

Sizes shown are in mm and approximate. We reserve the right to amend where necessary and

without any prior notice.

## **FINISHES** Polished Brass finish Polished Chrome finish Dimensions: SUBSURSUS ... Screw Gauge: see the outlines given above No.12 x 1<sup>1</sup>/<sub>4</sub>' Antique Brass finish Satin Chrome finish Satin Nickel finish Natural Brass finish 🍻 Matt Bronze finish Satin Brass finish ② ③ Supplied with: Overview Door Hinge General dimensions illustrated of Door Hinge 16 x 30mm Steel Screws