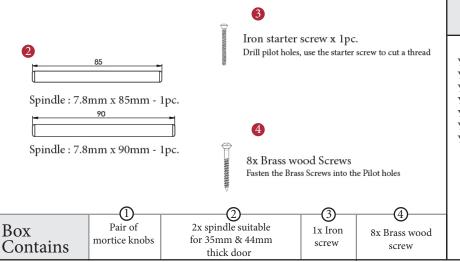

## M Marcus Ltd., Dudley

| Product Code | Material    |
|--------------|-------------|
| GOO986       | Solid Brass |

Available in all Heritage Brass finishes.

Sizes shown are in mm and approximate. We reserve the right to amend where necessary and without any prior notice.