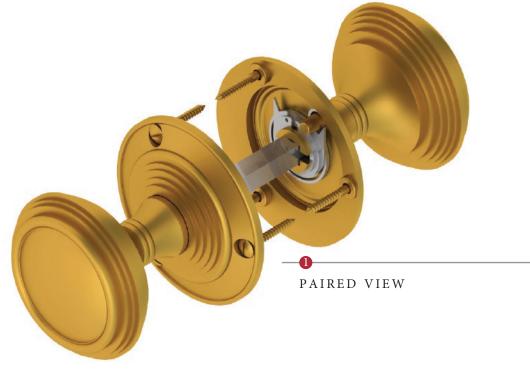

## GOODRICH MORTICE KNOB SPRUNG ON ONE SIDE

 $\label{thm:continuous} This mortice knob is suitable for use with most U.K. tubular latches. For a new interior door installation we would recommend using our York standard tubular latch from the list below. \\$ 