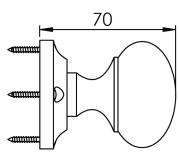

## M Marcus Ltd., Dudley

| Product Code | Material    |
|--------------|-------------|
| GOO986       | Solid Brass |

Available in all Heritage Brass finishes.

Sizes shown are in mm and approximate. We reserve the right to amend where necessary and without any prior notice.