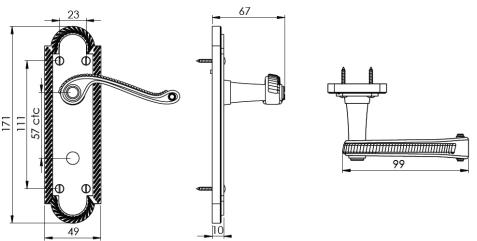

## GAINSBOROUGH BATHROOM/CLOAKROOM HANDLE WITH PRIVACY TURN

Used to open door in emergency.

This bathroom handle is suitable for use with most U.K. bathroom locks with a 57mm CTC. For a new door installation we would recommend using our York bathroom locks from the list below.