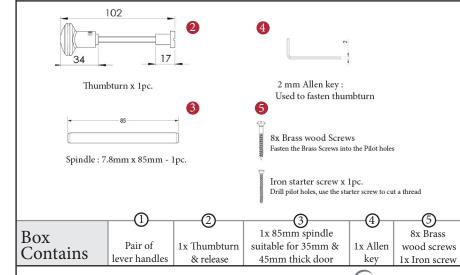

## GAINSBOROUGH BATHROOM/CLOAKROOM HANDLE WITH PRIVACY TURN

Used to open door in emergency.

This bathroom handle is suitable for use with most U.K. bathroom locks with a 57mm CTC. For a new door installation we would recommend using our York bathroom locks from the list below.