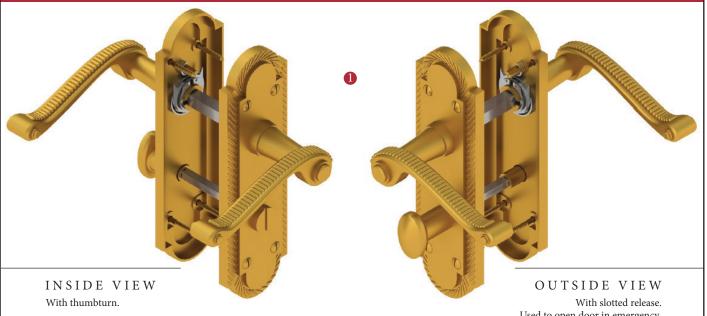

## GAINSBOROUGH BATHROOM/CLOAKROOM HANDLE WITH PRIVACY TURN

Used to open door in emergency.

This bathroom handle is suitable for use with most U.K. bathroom locks with a 57mm CTC. For a new door installation we would recommend using our York bathroom locks from the list below.