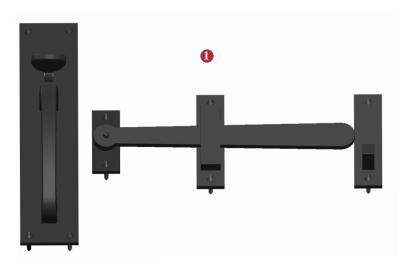

## GATE HANDLE AND LATCH

3

No. 6 x 19mm Black-Nickel Plated Stainless Steel (SS) wood screw x 10pcs. Fasten the SS screw into the pilot hole

| Box      |  |
|----------|--|
| Contains |  |

1 x Gate Handle and Latch set