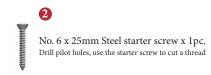

## GATE HANDLE AND LATCH









3

No. 6 x 19mm Black-Nickel Plated Stainless Steel (SS) wood screw x 10pcs. Fasten the SS screw into the pilot hole

| Box      |  |
|----------|--|
| Contains |  |

1 x Gate Handle and Latch set

1x Steel pilot wood screw with each piece

10x SS wood screws with each piece

## M Marcus Ltd., Dudley

| Material       | Date           | Product Code | Description           |
|----------------|----------------|--------------|-----------------------|
| Malleable Iron | 30 August 2018 | FB 571       | Gate Handle and Latch |

Sizes shown are in mm and approximate. We reserve the right to amend where necessary and without any prior notice.