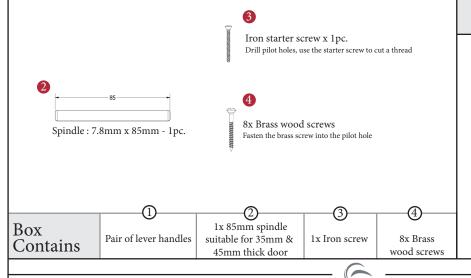

## M Marcus Ltd., Dudley

| Product Code | Material    |
|--------------|-------------|
| DIP7848      | Solid Brass |

Available in all Heritage Brass finishes.

Sizes shown are in mm and approximate. We reserve the right to amend where necessary and without any prior notice.