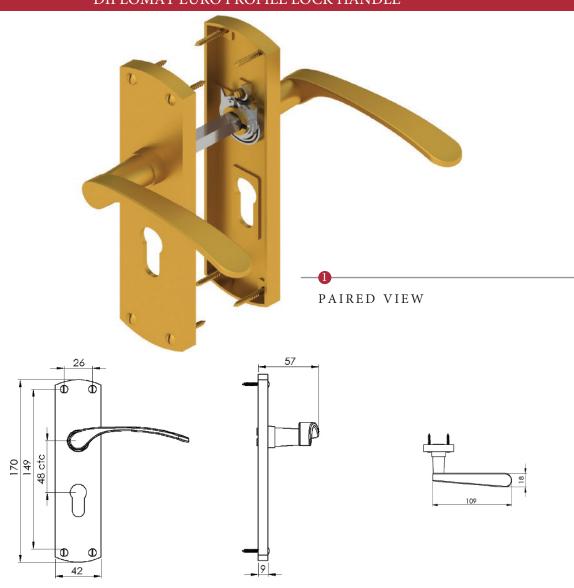

## DIPLOMAT EURO PROFILE LOCK HANDLE

This lock handle is suitable for use with most U.K. Euro Profile cylinders and sashlocks with a 48mm CTC.