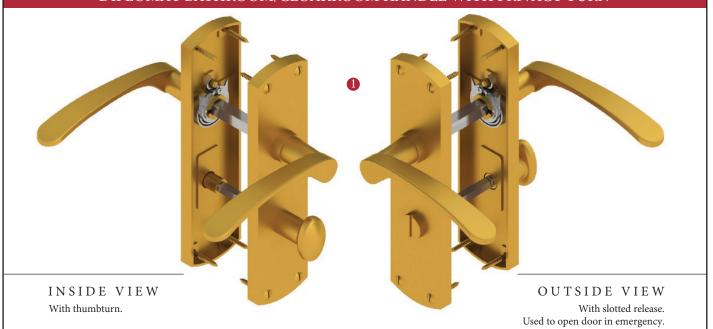

## DIPLOMAT BATHROOM/CLOAKROOM HANDLE WITH PRIVACY TURN

This bathroom handle is suitable for use with most U.K. bathroom locks with a 57mm CTC. For a new door installation we would recommend using our York bathroom locks from the list below.