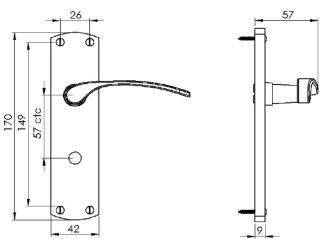

## DIPLOMAT BATHROOM/CLOAKROOM HANDLE WITH PRIVACY TURN

This bathroom handle is suitable for use with most U.K. bathroom locks with a 57mm CTC. For a new door installation we would recommend using our York bathroom locks from the list below.