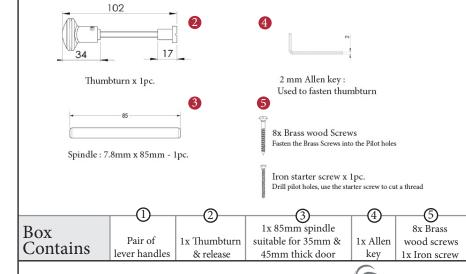

## DIPLOMAT BATHROOM/CLOAKROOM HANDLE WITH PRIVACY TURN

This bathroom handle is suitable for use with most U.K. bathroom locks with a 57mm CTC. For a new door installation we would recommend using our York bathroom locks from the list below.