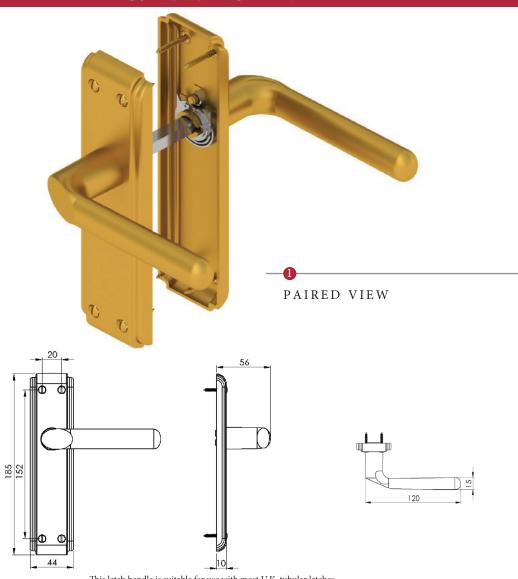

## DECO LEVER LATCH HANDLE

This latch handle is suitable for use with most U.K. tubular latches. For a new door installation we would recommend using our York standard tubular latch from the list below.