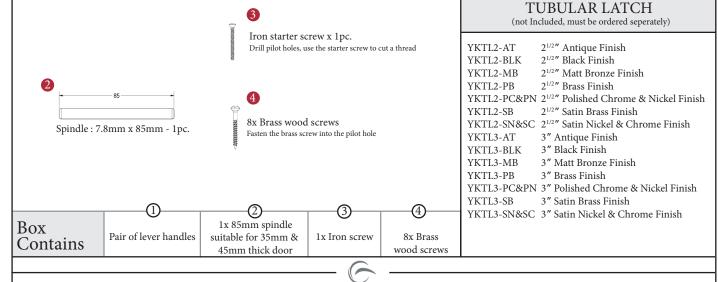

## DECO LEVER LATCH HANDLE

This latch handle is suitable for use with most U.K. tubular latches. For a new door installation we would recommend using our York standard tubular latch from the list below.