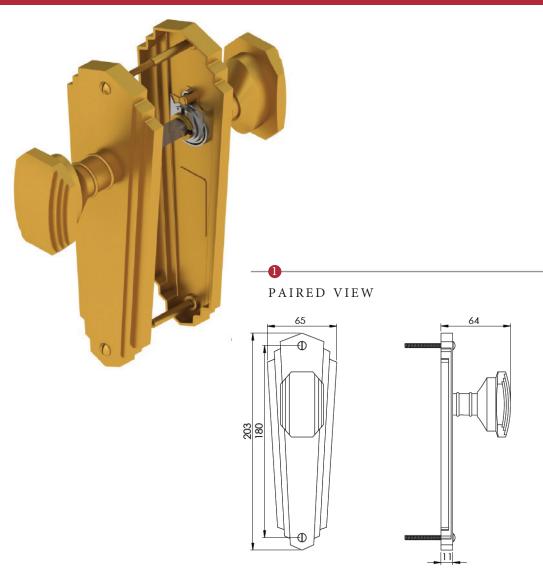

## CHARLSTON MORTICE KNOB ON LATCH PLATE SPRUNG ON ONE SIDE

This mortice knob is suitable for use with most U.K. tubular latches. For a new interior door installation we would recommend using our York standard tubular latch from the list below.