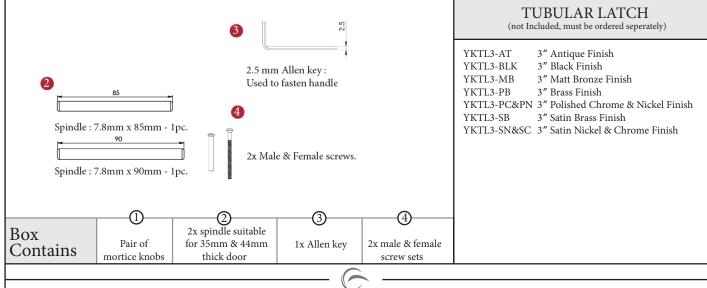

## CHARLSTON MORTICE KNOB ON LATCH PLATE SPRUNG ON ONE SIDE

This mortice knob is suitable for use with most U.K. tubular latches. For a new interior door installation we would recommend using our York standard tubular latch from the list below.