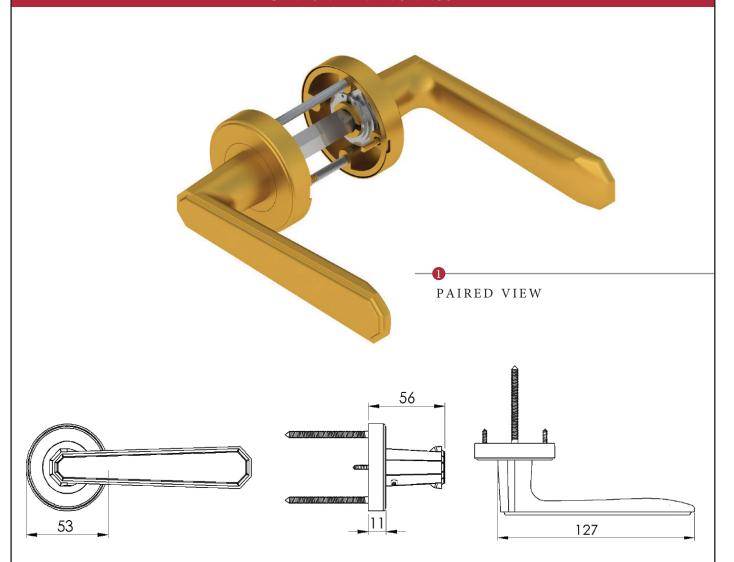

## CENTURY LEVER ON ROSE

This latch handle is suitable for use with most U.K. tubular latches. For a new door installation we would recommend using our York standard tubular latch from the list below.

## M Marcus Ltd., Dudley

| Product Code | Material    |
|--------------|-------------|
| CEN1924      | Solid Brass |

Available in all Heritage Brass finishes.

Sizes shown are in mm and approximate. We reserve the right to amend where necessary and without any prior notice.