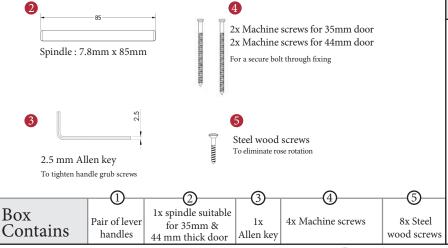

## CENTURY LEVER ON ROSE

This latch handle is suitable for use with most U.K. tubular latches. For a new door installation we would recommend using our York standard tubular latch from the list below.

## M Marcus Ltd., Dudley

| Product Code | Material    |
|--------------|-------------|
| CEN1924      | Solid Brass |

Available in all Heritage Brass finishes.

Sizes shown are in mm and approximate. We reserve the right to amend where necessary and without any prior notice.