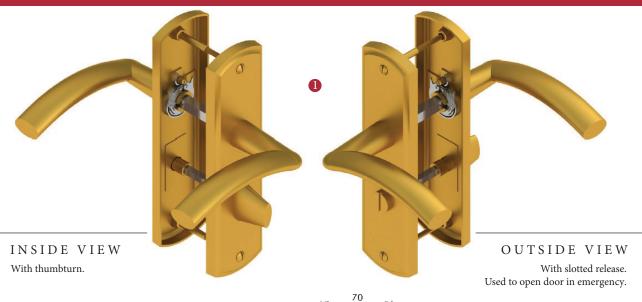

## CENTAUR BATHROOM/CLOAKROOM HANDLE WITH PRIVACY TURN

This bathroom handle is suitable for use with most U.K. bathroom locks with a 57mm CTC. For a new door installation we would recommend using our York bathroom locks from the list below.