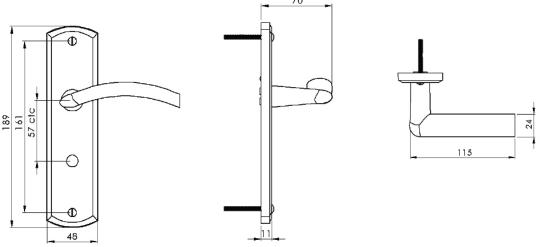

## CENTAUR BATHROOM/CLOAKROOM HANDLE WITH PRIVACY TURN

This bathroom handle is suitable for use with most U.K. bathroom locks with a 57mm CTC. For a new door installation we would recommend using our York bathroom locks from the list below.