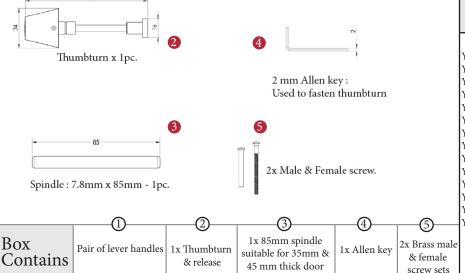

## M Marcus Ltd., Dudley

| Product Code | Material    |
|--------------|-------------|
| CEN1030      | Solid Brass |

Available in all Heritage Brass finishes.

Sizes shown are in mm and approximate. We reserve the right to amend where necessary and without any prior notice.