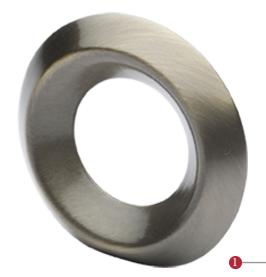

#### C-4553 CABINET KNOB

### Overview

Cabinet knob illustrated

(General dimensions of cabinet knob)

Supplied with: 1 x M4 (28mm length) 1 x M4 (40mm length)