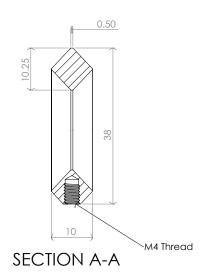

### Overview

Cabinet knob illustrated

(General dimensions of cabinet knob)

Supplied with: 1 x M4 (28mm length) 1 x M4 (40mm length)