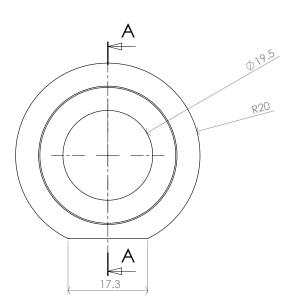

### Overview

Cabinet knob illustrated

(General dimensions of cabinet knob)

Supplied with: 1 x M4 (28mm length) 1 x M4 (40mm length)