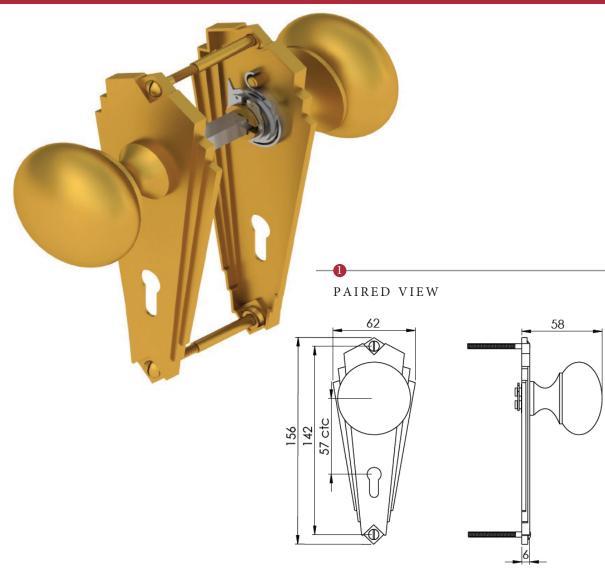

## BROADWAY MORTICE KNOB ON LOCK PLATE SPRUNG ON ONE SIDE

This mortice knob is suitable for use with most U.K. sashlocks with 57mm CTC. For a new interior door installation we would recommend using our York 3 lever sashlock from the list below.