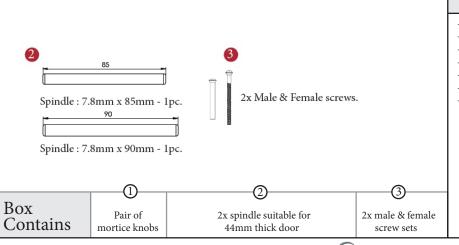

## BROADWAY MORTICE KNOB ON LOCK PLATE SPRUNG ON ONE SIDE

This mortice knob is suitable for use with most U.K. sashlocks with 57mm CTC. For a new interior door installation we would recommend using our York 3 lever sashlock from the list below.