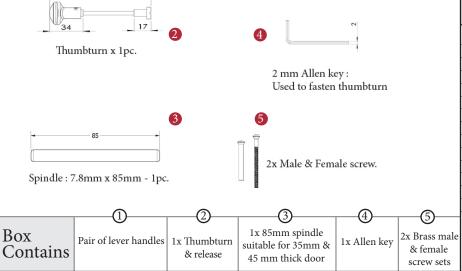

## M Marcus Ltd., Dudley

| Product Code | Material    |
|--------------|-------------|
| AMB6230      | Solid Brass |

Available in all Heritage Brass finishes.

Sizes shown are in mm and approximate. We reserve the right to amend where necessary and without any prior notice.