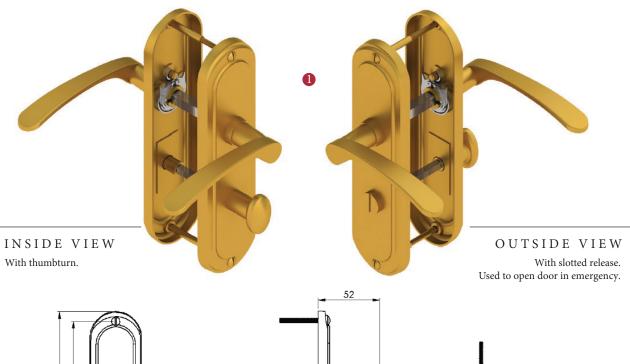

## AMBASSADOR BATHROOM/CLOAKROOM HANDLE WITH PRIVACY TURN

This bathroom handle is suitable for use with most U.K. bathroom locks with a 57mm CTC. For a new door installation we would recommend using our York bathroom locks from the list below.