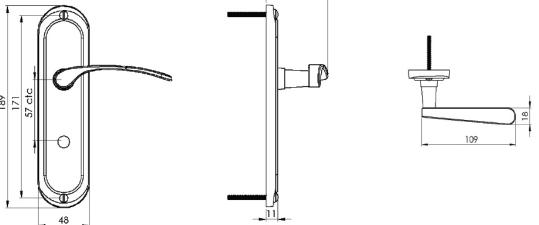

## AMBASSADOR BATHROOM/CLOAKROOM HANDLE WITH PRIVACY TURN

This bathroom handle is suitable for use with most U.K. bathroom locks with a 57mm CTC. For a new door installation we would recommend using our York bathroom locks from the list below.

## M Marcus Ltd., Dudley

| Product Code | Material    |
|--------------|-------------|
| AMB6230      | Solid Brass |

Available in all Heritage Brass finishes.

Sizes shown are in mm and approximate. We reserve the right to amend where necessary and without any prior notice.