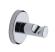

### **Products in the Set**

Towel Rail 45cms
OXF-TOWEL-45-PC

Towel Rail 60cms
OXF-TOWEL-60-PC

Robe Hook
OXF-HOOK-S-PC

Towel Ring OXF-RING-PC

Tumbler Holder
OXF-TUMBLER-PC

Soap Dispenser OXF-SOAP-PC

+44 (0)1384 457 900