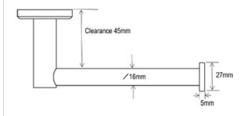

# **OXF-PAPER-PC: Toilet Roll Holder**

Toilet Roll Holder, Wall Mounted Polished Chrome Finish

Material: Zinc Alloy | Finish: Polished Chrome

**Product Dimensions** (All dimensions are in millimeters unless otherwise indicated)

We reserve the right to amend where necessary and without any prior notice.

Base Diameter : 51 | Base Height : 9 | Projection : 76 | Length : 182 | Tube Diameter : 16