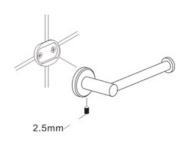

#### **Installation Instructions**

Loosen the set screw on the accessory and remove the backing plate. Position the accessory against the wall and mark outline with pencil.

**2.** Position the backing plate flat side down on the wall and mark holes with pencil.

Mount to drywall
Predrill holes on the wall to fit wall anchors.
(15/64" Drill bit recommened).
Insert wall anchors into the wall.

Position backing plate flat side down over the anchors and install screws. Mount to wood

If installing on wood surface, use wood screws. (No anchors required).

Slide the accessory onto the backing plate and tighten the set screw using Allen Key provided.

+44 (0)1384 457 900 www.m-marcus.com info@m-marcus.com