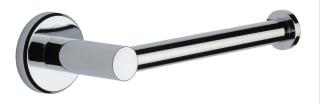

# **OXF-PAPER-PC: Toilet Roll Holder**

Toilet Roll Holder, Wall Mounted Polished Chrome Finish

Material: Zinc Alloy | Finish: Polished Chrome

**Product Dimensions** (All dimensions are in millimeters unless otherwise indicated)