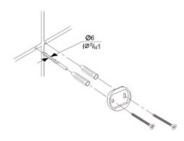

We reserve the right to amend where necessary and without any prior notice.

Base Diameter : 51 | Base Height : 9 | Projection : 76 | Length : 182 | Tube Diameter : 16