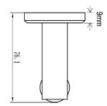

# **OXF-PAPER-PC: Toilet Roll Holder**

Toilet Roll Holder, Wall Mounted Polished Chrome Finish

Material: Zinc Alloy | Finish: Polished Chrome

**Product Dimensions** (All dimensions are in millimeters unless otherwise indicated)

We reserve the right to amend where necessary and without any prior notice.

Base Diameter : 51 | Base Height : 9 | Projection : 76 | Length : 182 | Tube Diameter : 16