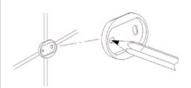

#### **Installation Instructions**

Loosen the set screw on the accessory and remove the backing plate. Position the accessory against the wall and mark outline with pencil.

**2.** Position the backing plate flat side down on the wall and mark holes with pencil.

Mount to drywall
Predrill holes on the wall to fit wall anchors.
(15/64" Drill bit recommened).
Insert wall anchors into the wall.

Position backing plate flat side down over the anchors and install screws. Mount to wood

If installing on wood surface, use wood screws. (No anchors required).

Slide the accessory onto the backing plate and tighten the set screw using Allen Key provided.

+44 (0)1384 457 900 www.m-marcus.com info@m-marcus.com