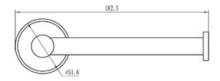

# **OXF-PAPER-PC: Toilet Roll Holder**

Toilet Roll Holder, Wall Mounted Polished Chrome Finish

Material: Zinc Alloy | Finish: Polished Chrome

**Product Dimensions** (All dimensions are in millimeters unless otherwise indicated)

We reserve the right to amend where necessary and without any prior notice.

Base Diameter : 51 | Base Height : 9 | Projection : 76 | Length : 182 | Tube Diameter : 16