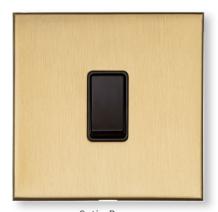

## THE WINCHESTER RANGE

Crisp, modern and elegant. With concealed fixings, contemporary square edges and metal rockers, the Winchester Range offers a clean and contemporary design.

Satin Nickel

W05

Polished Chrome W02

Polished Brass W01

Satin Chrome W03

Matt Bronze W09

Antique Brass W91