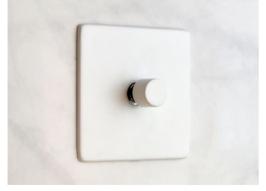

## THE STUDIO RANGE

Clean, simple and elegant. Our most popular range, the combination of concealed fixings, metal rockers, slim profile and trimless design give the Studio Range its sleek and contemporary look.