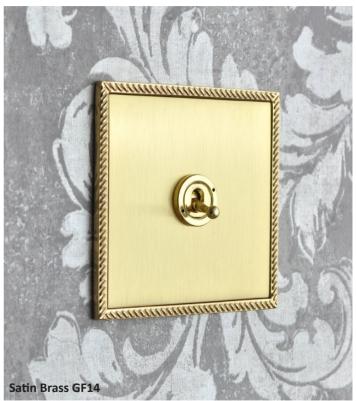

## THE GAINSBOROUGH RANGE

This ornate range features rope edge detailing to beautifully complement classical decor schemes. The Gainsborough Range's decadent plates add a regal touch to any interior.