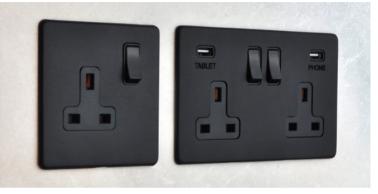

## VINTAGE MATT BLACK & MATT WHITE

Richly coloured and beautifully tactile, Matt Black offers a bold and contemporary textured finish. Matt White provides a fuss-free, subtle option for a minimalist look. The powder coated matt finishes ensure extreme durability and resistance to finger prints.

Matt Black **XBK** 

Matt White