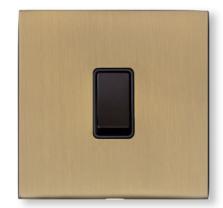

## THE WINCHESTER RANGE

Crisp, modern and elegant. With concealed fixings, contemporary square edges and metal rockers, the Winchester Range offers a clean and contemporary design.

Satin Nickel

W05

Polished Chrome W02

Polished Brass W01

Satin Chrome W03

Matt Bronze W09

Antique Brass W91