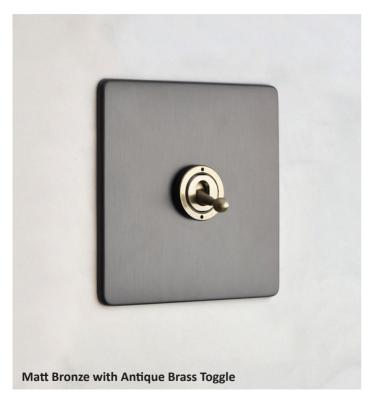

## THE VERONA RANGE

Understated yet timeless. The subtle twist of Antique and Polished Brass inserts compliments the warmth of our popular Matt Bronze finish in our new Verona Range. The elegant combination suits both contemporary and traditional decor schemes. A match made in heaven.