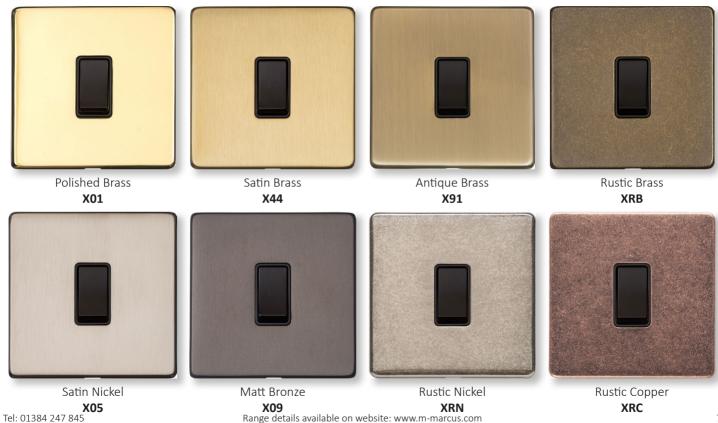

#### 01 Polished Brass

Warm, traditional and opulent.

#### 44 Satin Brass

A modern alternative to traditional Polished Brass, this brushed texture beautifully mellows the colour of solid brass.

#### 91 Antique Brass

A variation on brass which retains a warm character but adds maturity by highlighting the variance of shades.

#### RB Rustic Brass

This striking hand created mottled finish highlights a range of brass shades creating an aged rustic appearance.

#### 05 Satin Nickel

The honeyed grey tone created by brushed nickel plating on brass provides a warmer alternative to Satin Chrome.

#### Matt Bronze

This rich finish with a hint of chocolate colouring proves to be a popular choice for traditional and contemporary interiors.

#### RN Rustic Nickel

This striking hand created mottled finish highlights a range of nickel shades creating an aged rustic appearance.

#### RC Rustic Copper

This unique hand created mottled finish highlights a range of copper shades creating an aged rustic appearance.