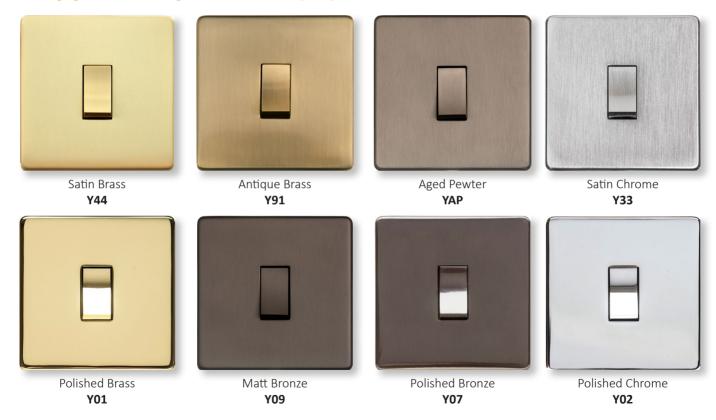

#### 01 Polished Brass

Warm, traditional and opulent.

#### 3 Satin Chrome

The brush marks create a modern matt finish which is less prone to finger marks than polished finishes.

#### 44 Satin Brass

A modern alternative to traditional Polished Brass, this brushed texture beautifully mellows the colour of solid brass.

#### Polished Bronze

A gloss alternative to Matt Bronze with a subtle dark chocolate colouring.

#### Matt Bronze

This rich finish with a hint of chocolate colouring proves to be a popular choice for traditional and contemporary interiors.

#### 91 Antique Brass

A variation on brass which retains a warm character but adds maturity by highlighting the variance of shades.

#### AP Aged Pewter

This matt grey finish with brush texture provides a tonal midway point between Satin Nickel and Satin Black Nickel.