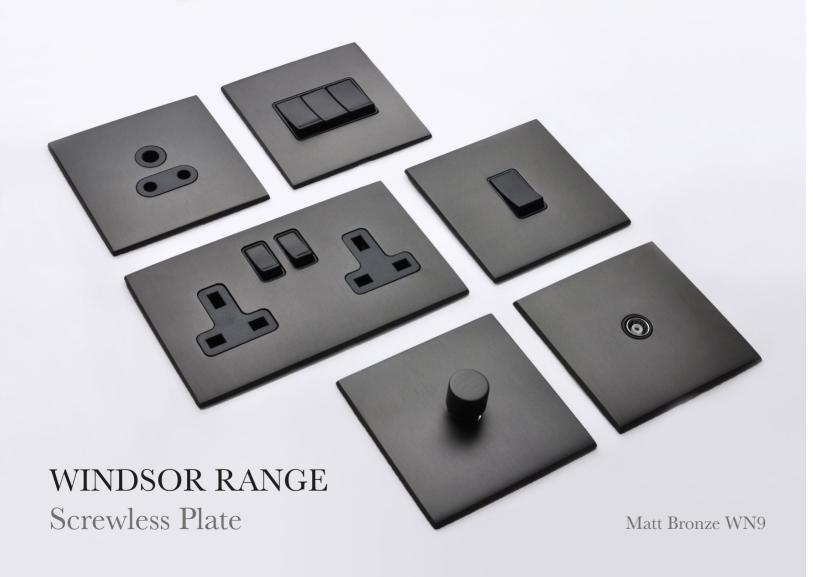

## THE WINDSOR RANGE

The Windsor Range offers a stylish screwless square plate with sleek white or black inserts for an elegant and contemporary design.

The Matt Antique Brass finish provides an alternative to our popular Antique Brass finish. The finish retains its warm and opulent character while the matt lacquer creates a consistently smooth look whatever the lighting.

Matt White **WNW** 

Matt Black **WBK** 

Satin Brass WN44

Matt Antique Brass **WN92** 

Matt Bronze **WN9** 