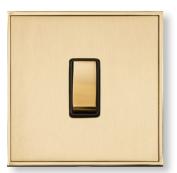

Antique Brass finish. The finish retains its warm and opulent character while the matt lacquer creates a consistently smooth look whatever the lighting.



Matt White **WNW** 



Matt Black **WBK** 



Satin Brass WN44



Matt Antique Brass **WN92** 



Matt Bronze **WN9** 



## THE WINCHESTER RANGE

Crisp, modern and elegant. With concealed fixings, contemporary square edges and metal rockers, the Winchester Range offers a clean and contemporary design.



Satin Nickel

W05



Polished Chrome W02



Polished Brass W01







Satin Chrome W03

Matt Bronze W09

Antique Brass W91



## THE EXECUTIVE RANGE

This sophisticated range of wiring accessories enables the customer to mix and match the finishes of the frame, front plate and insert as desired, providing a unique personalised touch.



Satin Brass Plate with Polished Brass **EX14** 



Black Nickel Plate with Polished Brass **EX16** 



White Plate with Polished Brass **EX10** 



All Antique Brass **EX91** 



All Matt Bronze **EX09** 



Black Nickel Plate with Polished Chrome **EX26** 



## THE GAINSBOROUGH RANGE

This ornate range features rope edge detailing to beautifully complement classical decor schemes. The Gainsborough Range's decadent plates add a regal touch to any interior.





## M. Marcus Ltd.

Heritage Brass is the market leading brand of M. Marcus Ltd., a major British supplier of architectural and electrical brassware. Established in 1940 as a traditional brassfounder, at M. Marcus Ltd. we are proud of our history as a renowned supplier committed to the highest quality of both our products and our