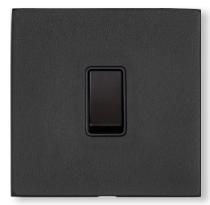

## VINTAGE MATT BLACK & MATT WHITE

Richly coloured and beautifully tactile, Matt Black offers a bold and contemporary textured finish. Matt White provides a fuss-free, subtle option for a minimalist look. The powder coated matt finishes ensure extreme durability and resistance to finger prints.

Matt Black **XBK** 

Matt White