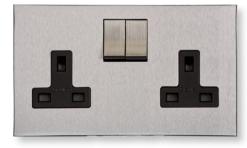

## THE WINCHESTER RANGE

Crisp, modern and elegant. With concealed fixings, contemporary square edges and metal rockers, the Winchester Range offers a clean and contemporary design.

Satin Nickel

W05

Polished Chrome W02

Polished Brass W01

Satin Chrome W03

Matt Bronze W09

Antique Brass W91