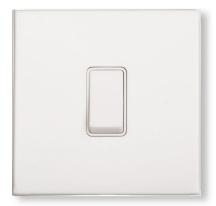

## VINTAGE MATT BLACK & MATT WHITE

Richly coloured and beautifully tactile, Matt Black offers a bold and contemporary textured finish. Matt White provides a fuss-free, subtle option for a minimalist look. The powder coated matt finishes ensure extreme durability and resistance to finger prints.

Matt Black **XBK** 

Matt White