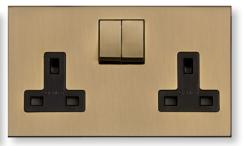

## THE WINDSOR RANGE

The Windsor Range offers a stylish screwless square plate with sleek white or black inserts for an elegant and contemporary design.

The Matt Antique Brass finish provides an alternative to our popular Antique Brass finish. The finish retains its warm and opulent character while the matt lacquer creates a consistently smooth look whatever the lighting.

Matt White **WNW** 

Matt Black **WBK** 

Satin Brass WN44

Matt Antique Brass **WN92** 

Matt Bronze **WN9** 