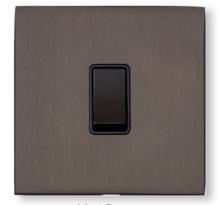

## THE WINCHESTER RANGE

Crisp, modern and elegant. With concealed fixings, contemporary square edges and metal rockers, the Winchester Range offers a clean and contemporary design.

Satin Nickel

W05

Polished Chrome W02

Polished Brass W01

Satin Chrome W03

Matt Bronze W09

Antique Brass W91