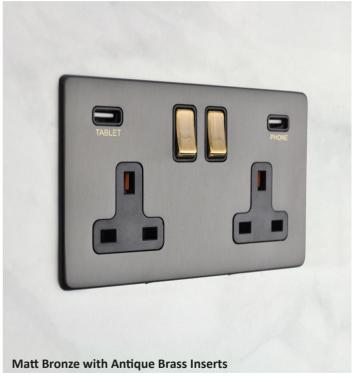

## THE VERONA RANGE

Understated yet timeless. The subtle twist of Antique and Polished Brass inserts compliments the warmth of our popular Matt Bronze finish in our new Verona Range. The elegant combination suits both contemporary and traditional decor schemes. A match made in heaven.