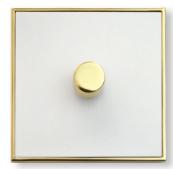

## THE WINDSOR RANGE

The Windsor Range offers a stylish screwless square plate with sleek white or black inserts for an elegant and contemporary design.

The Matt Antique Brass finish provides an alternative to our popular Antique Brass finish. The finish retains its warm and opulent character while the matt lacquer creates a consistently smooth look whatever the lighting.

Matt White **WNW** 

Matt Black **WBK** 

Satin Brass WN44

Matt Antique Brass **WN92** 

Matt Bronze **WN9** 