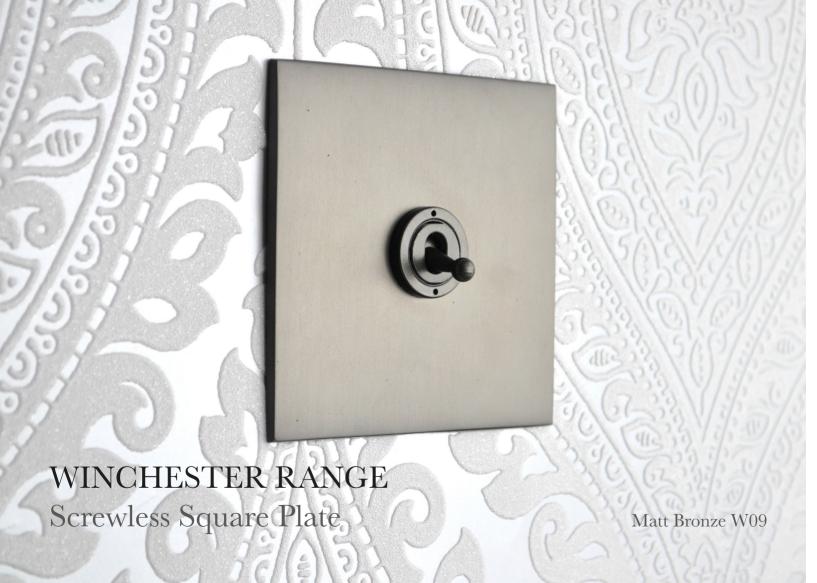

## THE WINCHESTER RANGE

Crisp, modern and elegant. With concealed fixings, contemporary square edges and metal rockers, the Winchester Range offers a clean and contemporary design.

Satin Nickel

W05

Polished Chrome W02

Polished Brass W01

Satin Chrome W03

Matt Bronze W09

Antique Brass W91