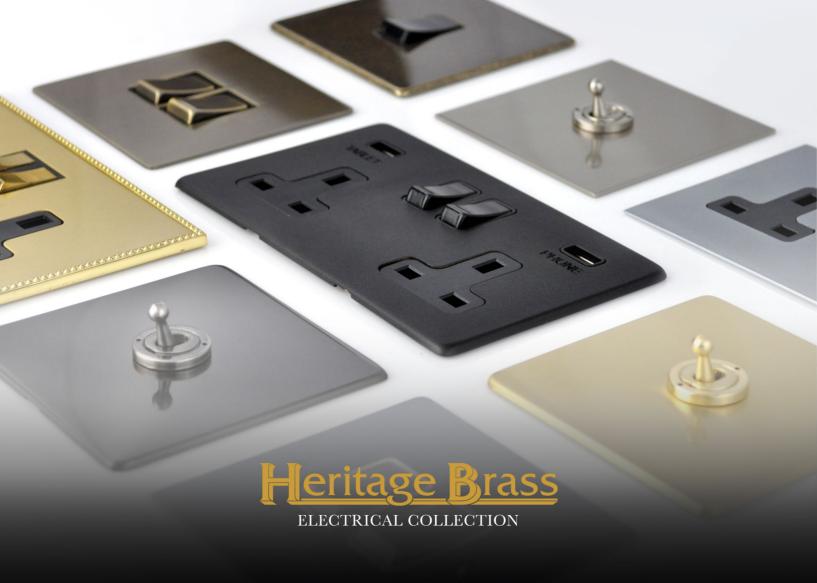

## HFRITAGE BRASS ELECTRICAL PLATE FINISHES

Heritage Brass offers a variety of finishes. The illustrations throughout the catalogue provide a good representation of these finishes subject to the constraints of the colour printing process. Viewing the actual finishes in differing types of light may cause subtle perceived differences in colour tone. Whilst much care is taken in maintaining the consistency of our antique finishes, colour tones and surface patterning may vary slightly due to the individual plate finishing processes involved.

Heritage Brass Electrical Collection boasts an impressive array of plate styles and finishes. Our ranges are well suited for residential, commercial and hospitality projects.

Further details of our ranges, including our Paintable Primed White Range, Clarity Perspex Range, and Ashley Norton Range can be found on our website: www.m-marcus.com.