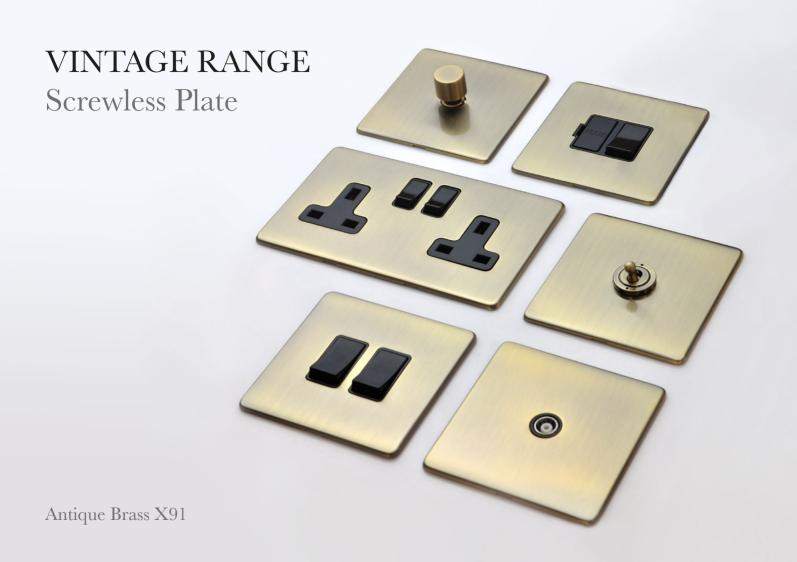

## THE VINTAGE RANGE

Boasting our widest choice of plate finishes included powder coated Matt Black and Matt White, our popular Matt Bronze and the unique Rustic Nickel, Brass and Copper, the Vintage Range has a finish to complement any decor scheme.

#### 91 Antique Brass

A variation on brass which retains a warm character but adds maturity by highlighting the variance of shades.