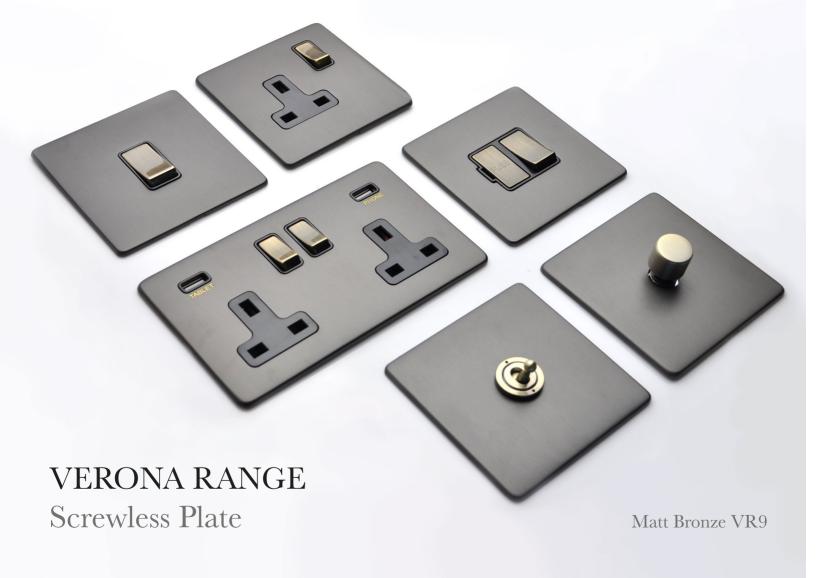

## THE VERONA RANGE

Understated yet timeless. The subtle twist of Antique and Polished Brass inserts compliments the warmth of our popular Matt Bronze finish in our new Verona Range. The elegant combination suits both contemporary and traditional decor schemes. A match made in heaven.