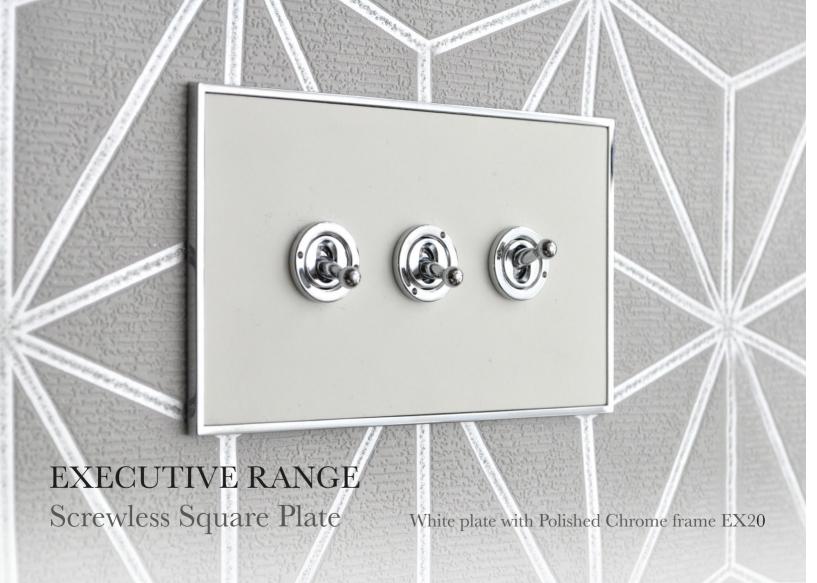

## THE EXECUTIVE RANGE

This sophisticated range of wiring accessories enables the customer to mix and match the finishes of the frame, front plate and insert as desired, providing a unique personalised touch.

Satin Brass Plate with Polished Brass **EX14** 

Black Nickel Plate with Polished Brass **EX16** 

White Plate with Polished Brass **EX10** 

All Antique Brass **EX91** 

All Matt Bronze **EX09** 

Black Nickel Plate with Polished Chrome **EX26** 