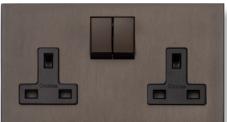

## THE VERONA RANGE

Understated yet timeless. The subtle twist of Antique and Polished Brass inserts compliments the warmth of our popular Matt Bronze finish in our new Verona Range. The elegant combination suits both contemporary and traditional decor schemes. A match made in heaven.