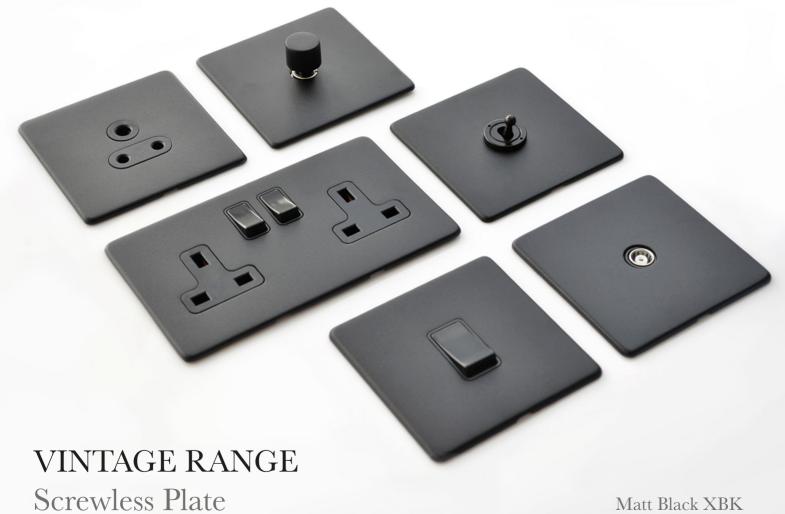

## THE VINTAGE RANGE

Boasting our widest choice of plate finishes included powder coated Matt Black and Matt White, our popular Matt Bronze and the unique Rustic Nickel, Brass and Copper, the Vintage Range has a finish to complement any decor scheme.

## VINTAGE MATT BLACK & MATT WHITE

Richly coloured and beautifully tactile, Matt Black offers a bold and contemporary textured finish. Matt White provides a fuss-free, subtle option for a minimalist look. The powder coated matt finishes ensure extreme durability and resistance to finger prints.

#### BK Matt Black

A sleek and contemporary textured finish.