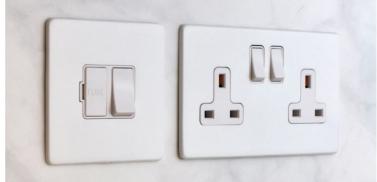

## VINTAGE MATT BLACK & MATT WHITE

Richly coloured and beautifully tactile, Matt Black offers a bold and contemporary textured finish. Matt White provides a fuss-free, subtle option for a minimalist look. The powder coated matt finishes ensure extreme durability and resistance to finger prints.

Matt Black **XBK** 

Matt White