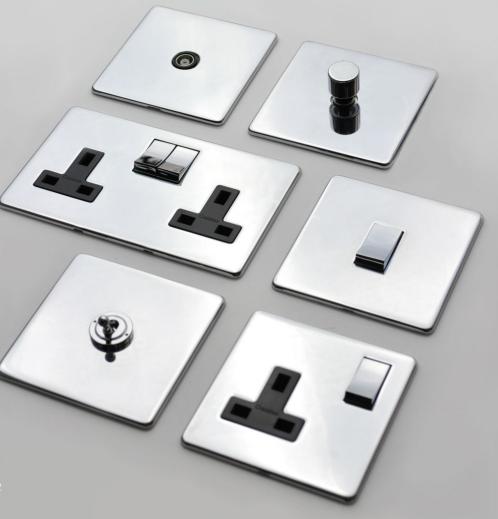

## THE STUDIO RANGE

Clean, simple and elegant. Our most popular range, the combination of concealed fixings, metal rockers, slim profile and trimless design give the Studio Range its sleek and contemporary look.

A selection of accessories in Polished Chrome Y02

STUDIO RANGE Screwless Plate

Satin Nickel Y05