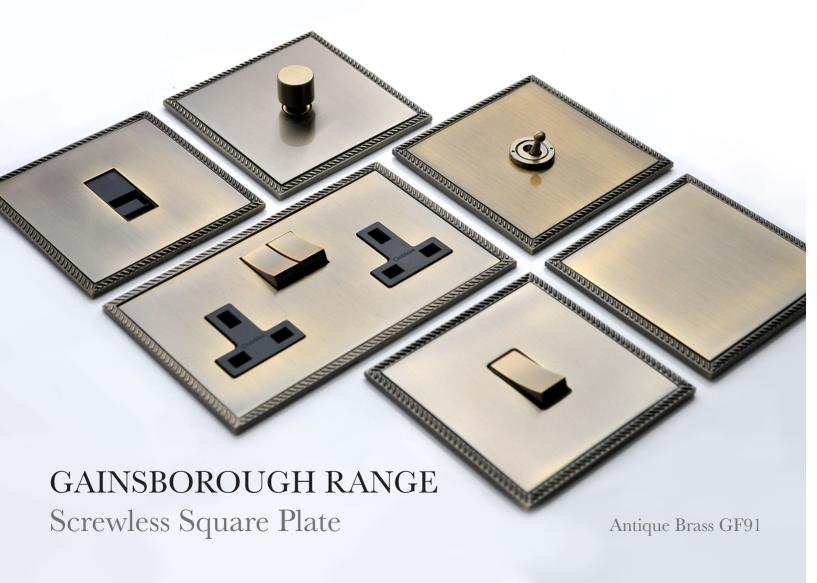

## THE GAINSBOROUGH RANGE

This ornate range features rope edge detailing to beautifully complement classical decor schemes. The Gainsborough Range's decadent plates add a regal touch to any interior.