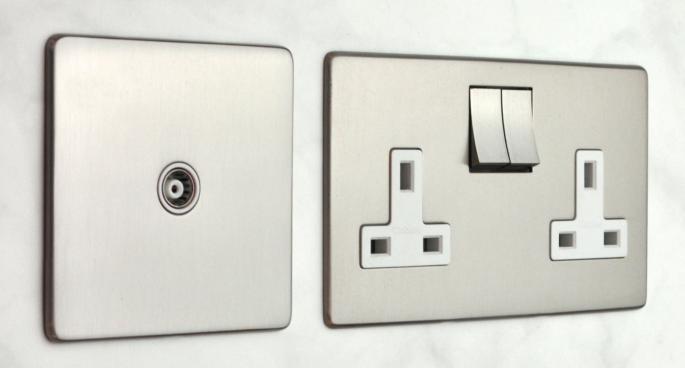

## THE WINCHESTER RANGE

Crisp, modern and elegant. With concealed fixings, contemporary square edges and metal rockers, the Winchester Range offers a clean and contemporary design.

Satin Nickel

W05

Polished Chrome W02

Polished Brass W01

Satin Chrome W03

Matt Bronze W09

Antique Brass W91