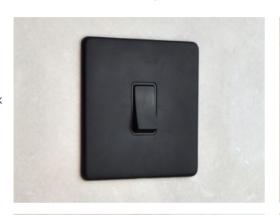

## VINTAGE MATT BLACK & MATT WHITE

Richly coloured and beautifully tactile, Matt Black offers a bold and contemporary textured finish. Matt White provides a fuss-free, subtle option for a minimalist look. The powder coated matt finishes ensure extreme durability and resistance to finger prints.

Matt Black **XBK** 

Matt White