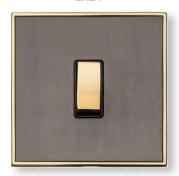

#### Polished Bronze

A gloss alternative to Matt Bronze with a subtle dark chocolate colouring.

#### Matt Bronze

This rich finish with a hint of chocolate colouring proves to be a popular choice for traditional and contemporary interiors.